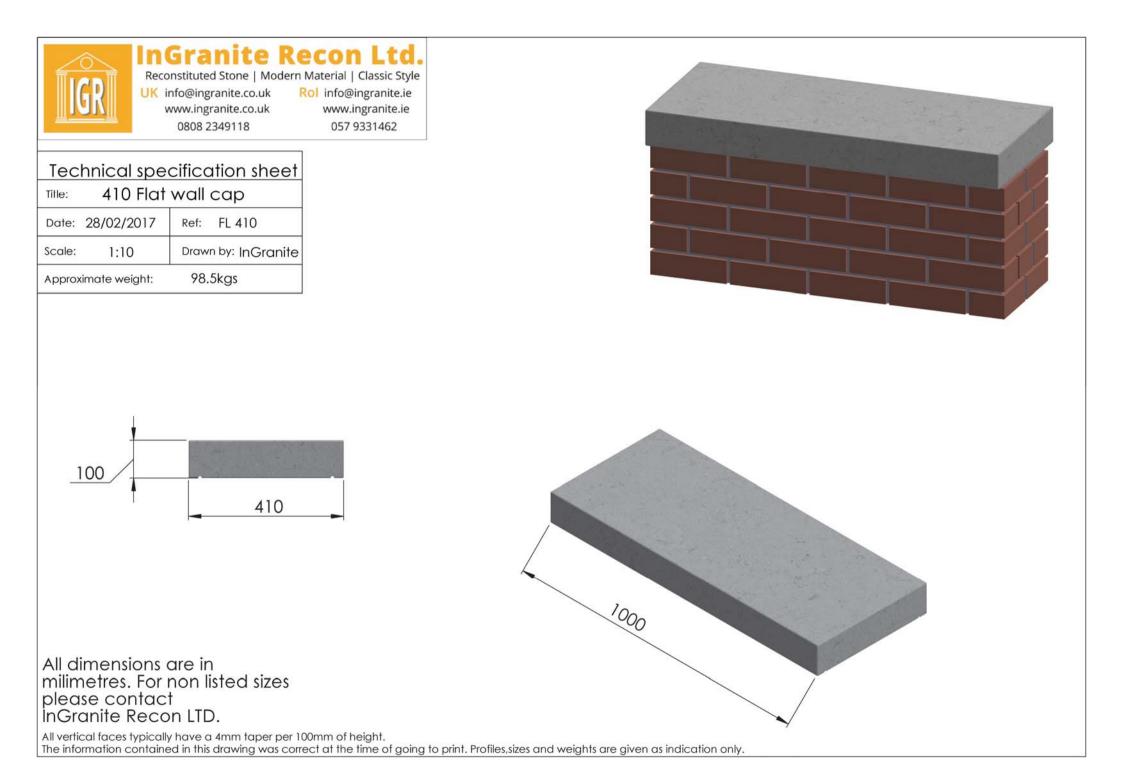

| Title: | 400 Flat wall cap |                     |  |
|--------|-------------------|---------------------|--|
| Date:  | 28/02/2017        | Ref: FL 400         |  |
| Scale: | 1:10              | Drawn by: InGranite |  |