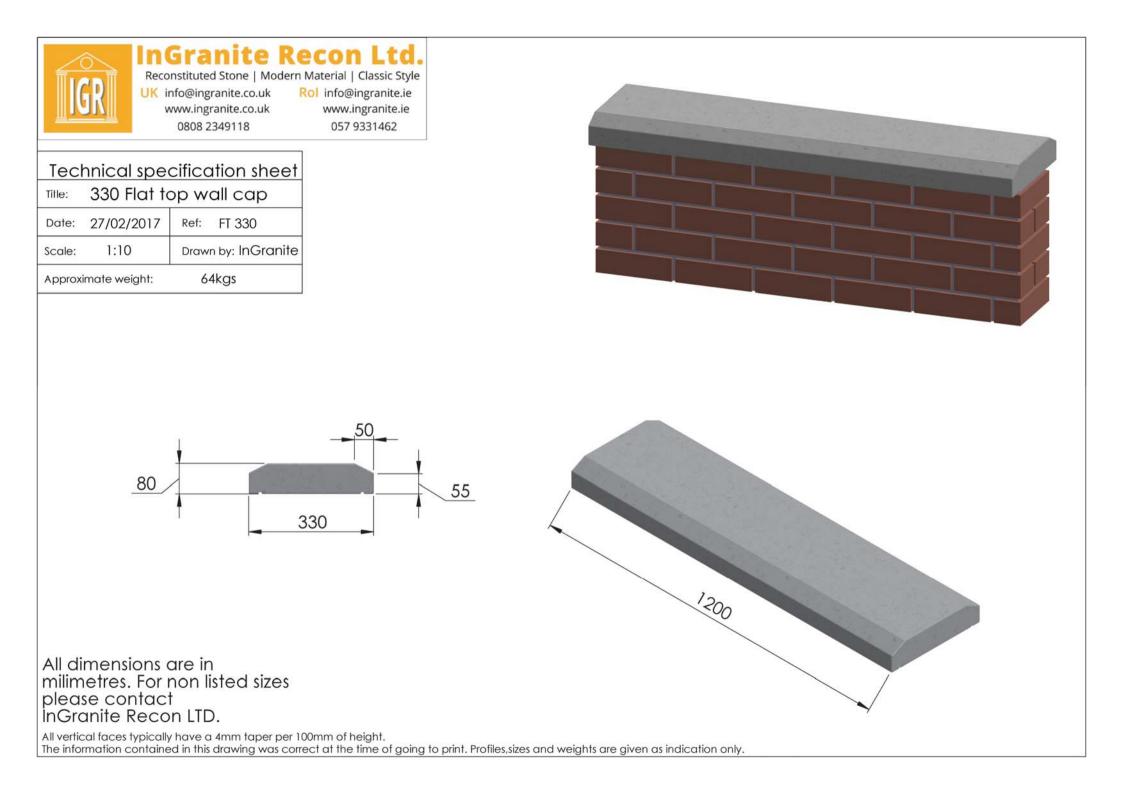

057 9331462

Reconstituted Stone | Modern Material | Classic Style UK info@ingranite.co.uk Rol info@ingranite.ie www.ingranite.co.uk www.ingranite.ie 0808 2349118

| Title: | 325 Flat wall cap |                     |
|--------|-------------------|---------------------|
| Date:  | 28/02/2017        | Ref: FL 325         |
| Scale: | 1:10              | Drawn by: InGranite |

All dimensions are in milimetres. For non listed sizes please contact InGranite Recon LTD.

Reconstituted Stone | Modern Material | Classic Style UK info@ingranite.co.uk Kol info@ingranite.ie www.ingranite.co.uk www.ingranite.ie 0808 2349118 057 9331462