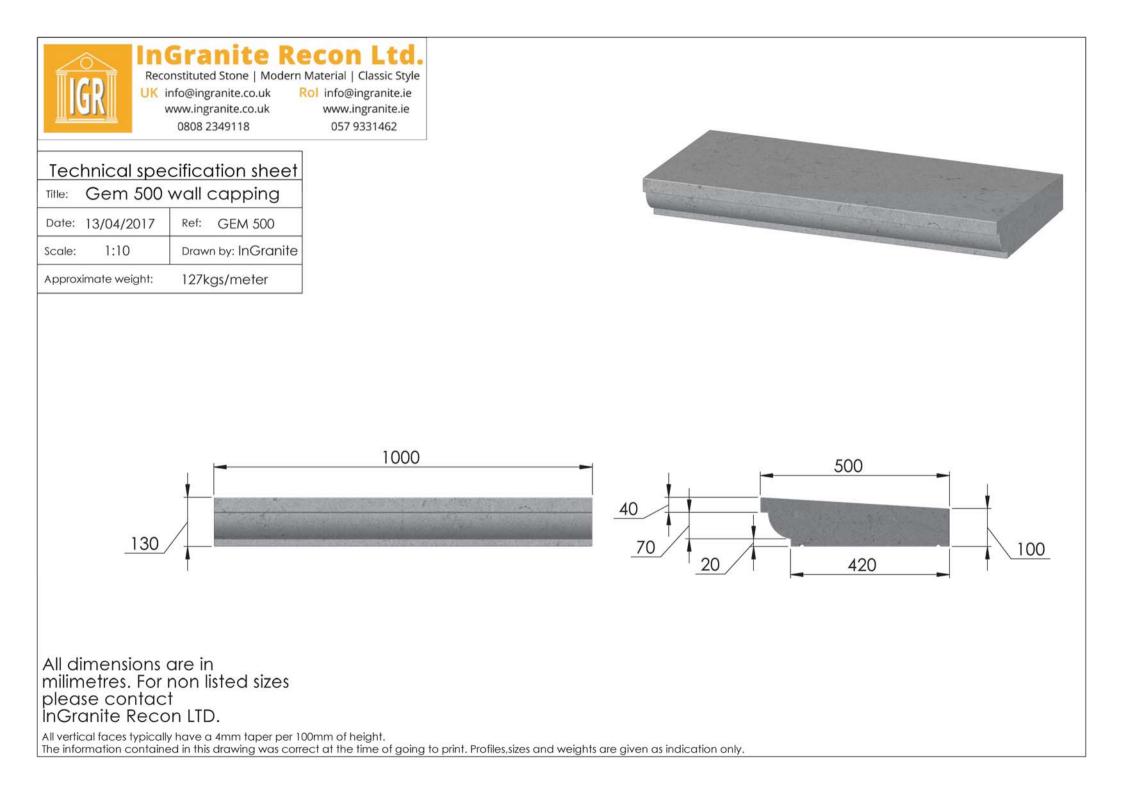

# Wall & Pier Coping

InGranite Recon manufactures a wide range of cast stone wall and pier coping styles in beautiful and durable reconstituted granite. With plenty of profile designs and widths to choose from, you are sure to find just the right one for your build project.

#### A Word on Terminology

Our standard, ex-stock wall caps are available in Saddle-Back (Twice-Weathered), Feather-Edged (Once-Weathered), Flat (Tabled), and Flat-topped (Chamfered). Feel free to use the names that you are used to when contacting us. We have been manufacturing wall coping for many years, so we'll know what you mean.