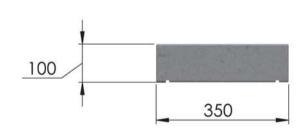

| Title: | 350 Flat wall cap |                     |  |
|--------|-------------------|---------------------|--|
| Date:  | 28/02/2017        | Ref: FL 350         |  |
| Scale: | 1:10              | Drawn by: InGranite |  |