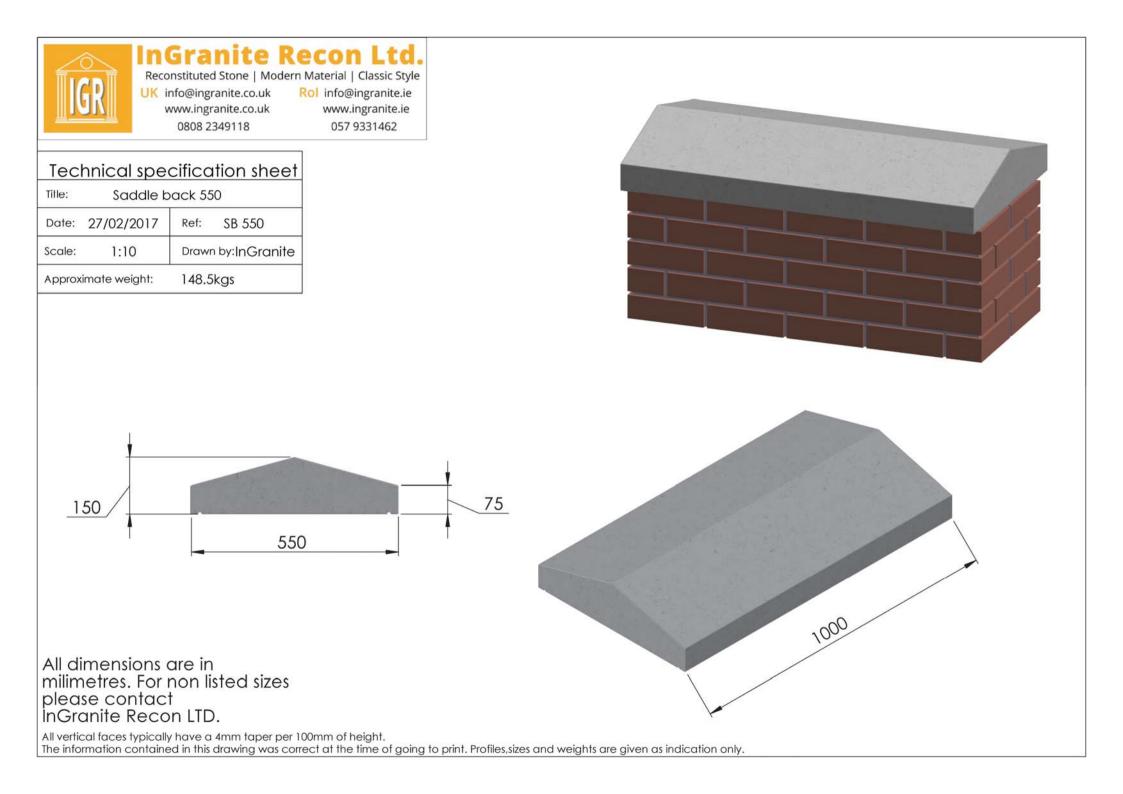

| Tech   | nical specification sheet |
|--------|---------------------------|
| Title: | Saddle back 420           |

| Date: 27/02/2017    | Ref: SB 420         |
|---------------------|---------------------|
| Scale: 1:10         | Drawn by: InGranite |
| Approximate weight: | 121kgs              |