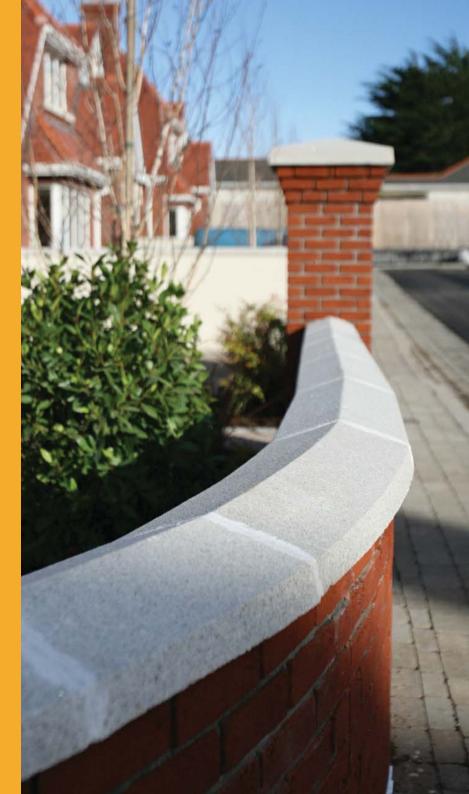

# Wall & Pier Coping

InGranite Recon manufactures a wide range of cast stone wall and pier coping styles in beautiful and durable reconstituted granite. With plenty of profile designs and widths to choose from, you are sure to find just the right one for your build project.

#### A Word on Terminology

Our standard, ex-stock wall caps are available in Saddle-Back (Twice-Weathered), Feather-Edged (Once-Weathered), Flat (Tabled), and Flat-topped (Chamfered). Feel free to use the names that you are used to when contacting us. We have been manufacturing wall coping for many years, so we'll know what you mean.