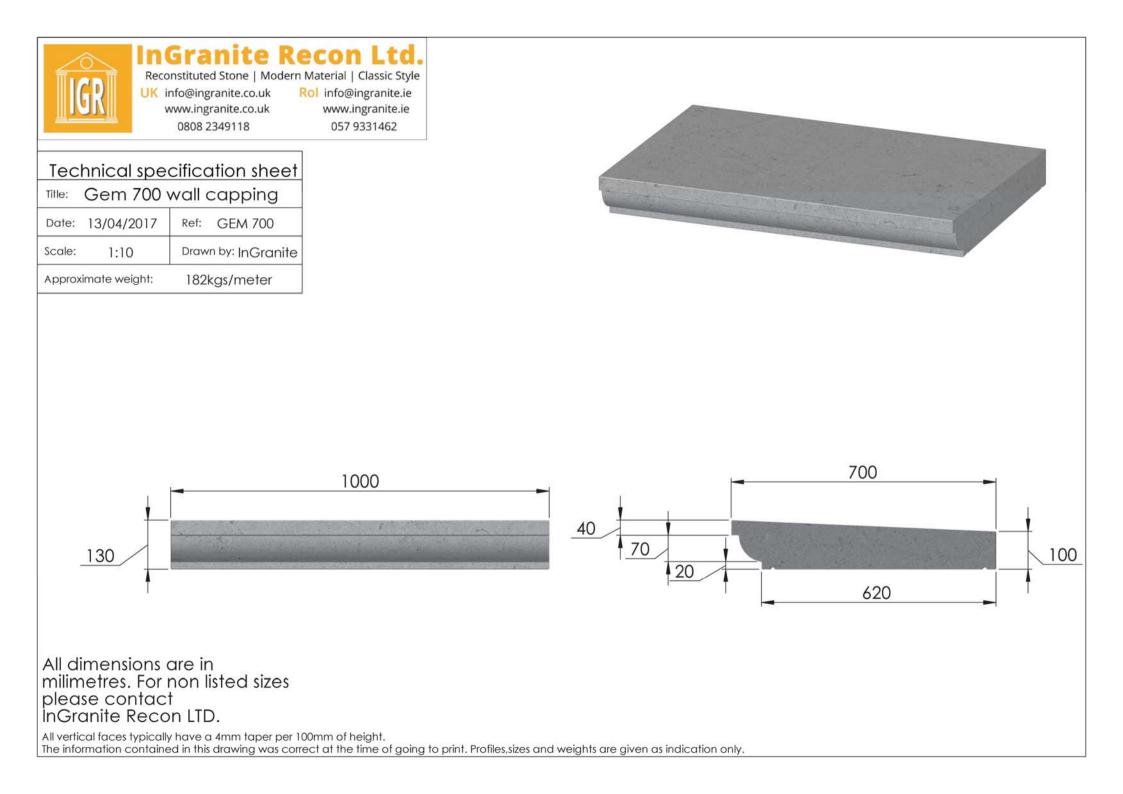

#### Technical specification sheet

| Title: 360 Feathe   | er edge wall cap    |
|---------------------|---------------------|
| Date: 27/02/2017    | Ref: FE 360         |
| Scale: 1:10         | Drawn by: InGranite |
| Approximate weight: | 75.5kgs             |