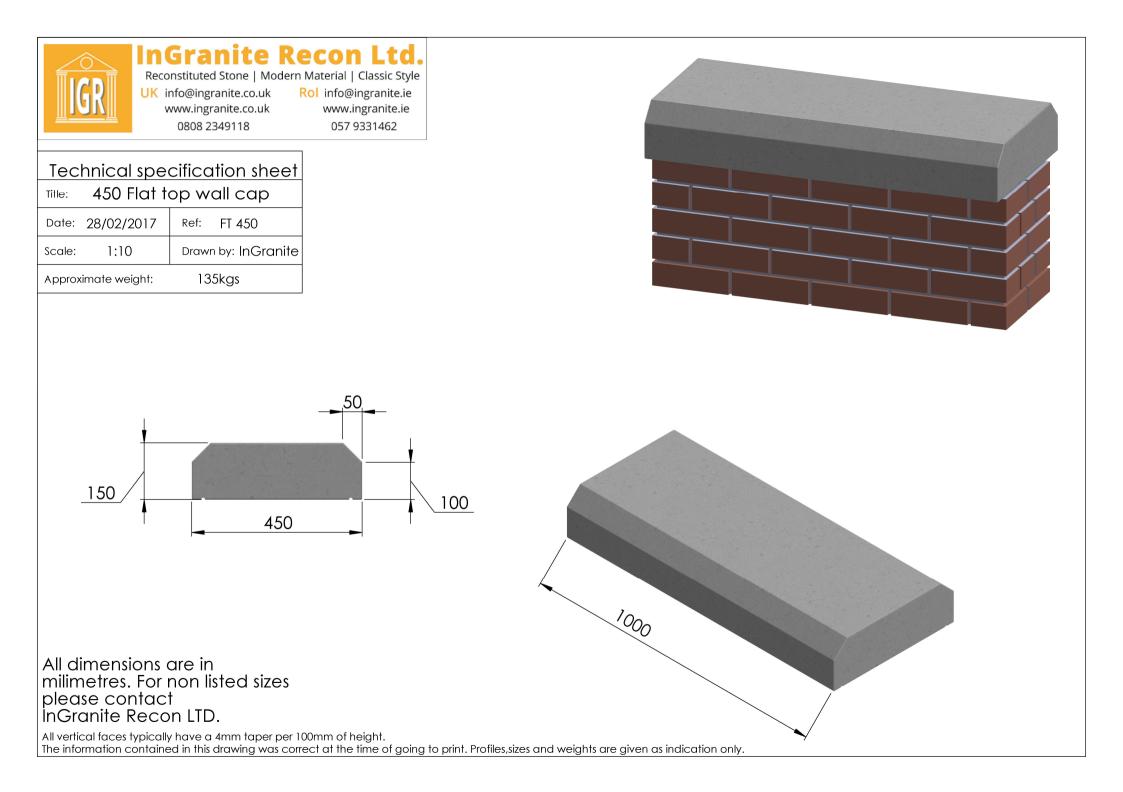

| Title: | 400 Flat wall cap |                     |  |
|--------|-------------------|---------------------|--|
| Date:  | 28/02/2017        | Ref: FL 400         |  |
| Scale: | 1:10              | Drawn by: InGranite |  |

es and weights are given as indication only.

All dimensions are in milimetres. For non listed sizes please contact InGranite Recon LTD.

057 9331462

Reconstituted Stone | Modern Material | Classic Style UK info@ingranite.co.uk Rol info@ingranite.ie www.ingranite.co.uk www.ingranite.ie 0808 2349118