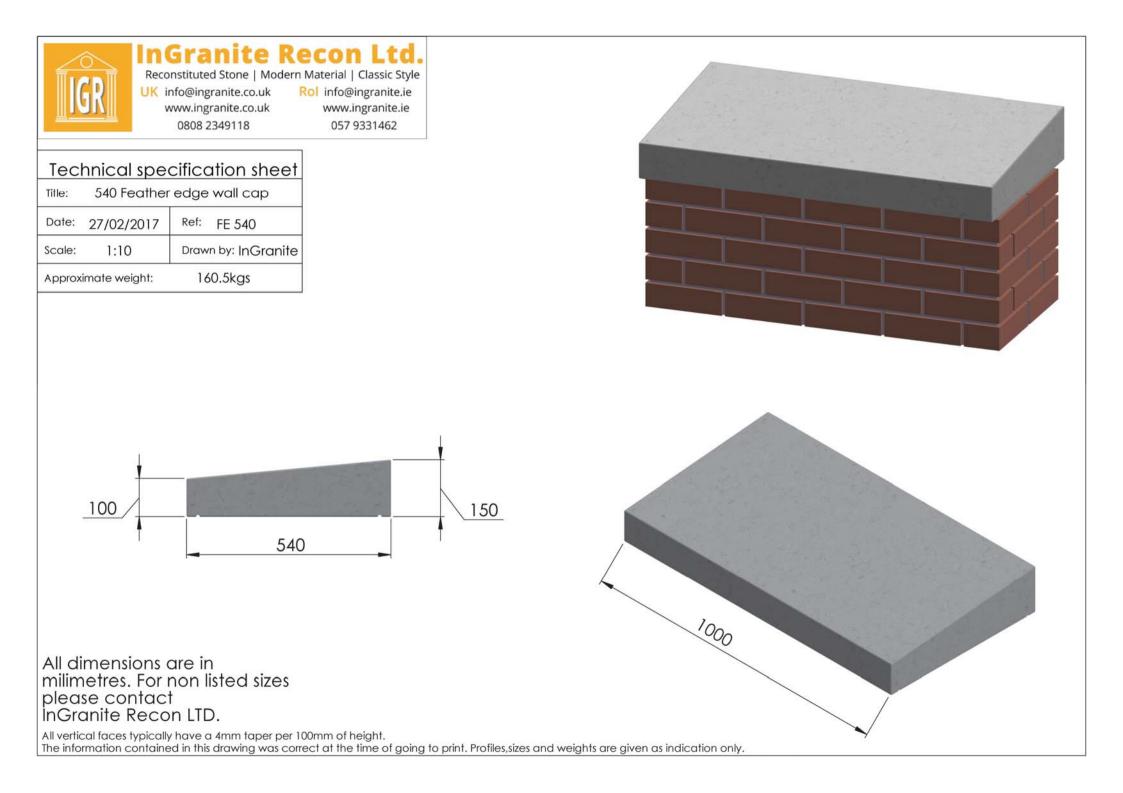

| Title: | 550 Flat wall cap |                     |  |
|--------|-------------------|---------------------|--|
| Date:  | 28/02/2017        | Ref: FL 550         |  |
| Scale: | 1:10              | Drawn by: InGranite |  |