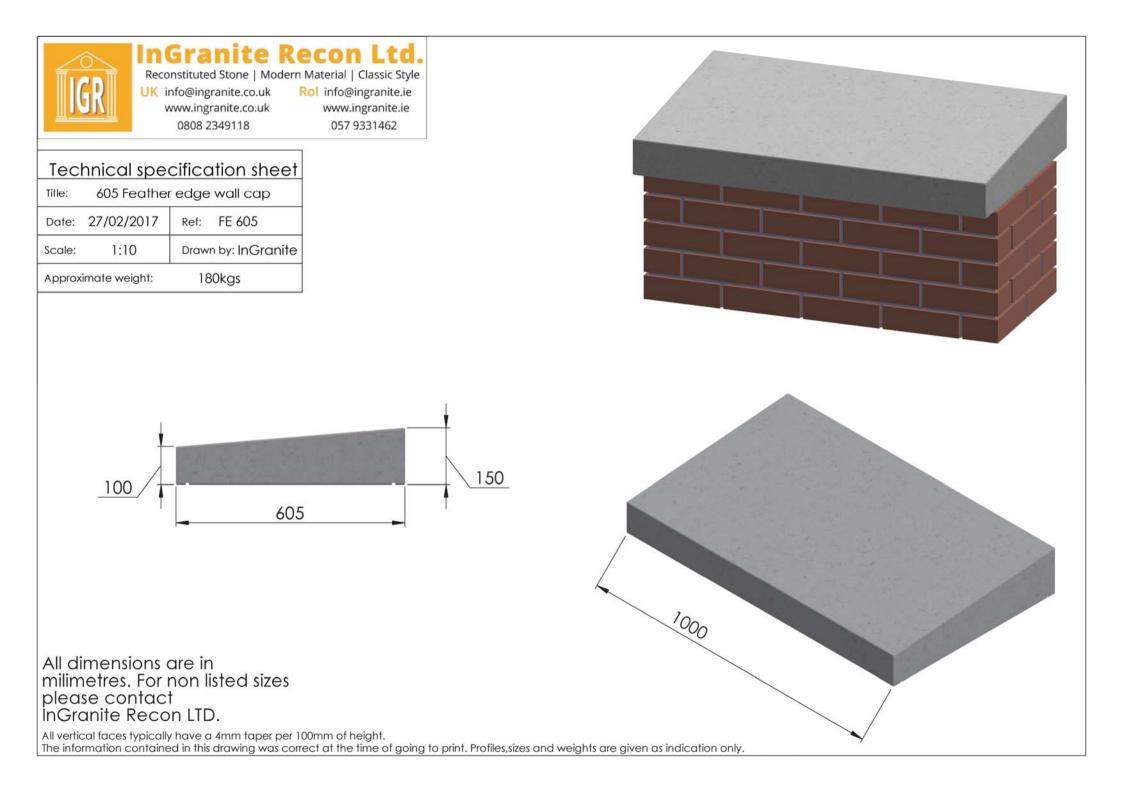

#### A Word on Terminology

Our standard, ex-stock wall caps are available in Saddle-Back (Twice-Weathered), Feather-Edged (Once-Weathered), Flat (Tabled), and Flat-topped (Chamfered). Feel free to use the names that you are used to when contacting us. We have been manufacturing wall coping for many years, so we'll know what you mean.

1000

All dimensions are in milimetres. For non listed sizes please contact InGranite Recon LTD.

All dimensions are in milimetres. For non listed sizes please contact InGranite Recon LTD.

Reconstituted Stone | Modern Material | Classic Style UK info@ingranite.co.uk www.ingranite.ie 0808 2349118 057 9331462