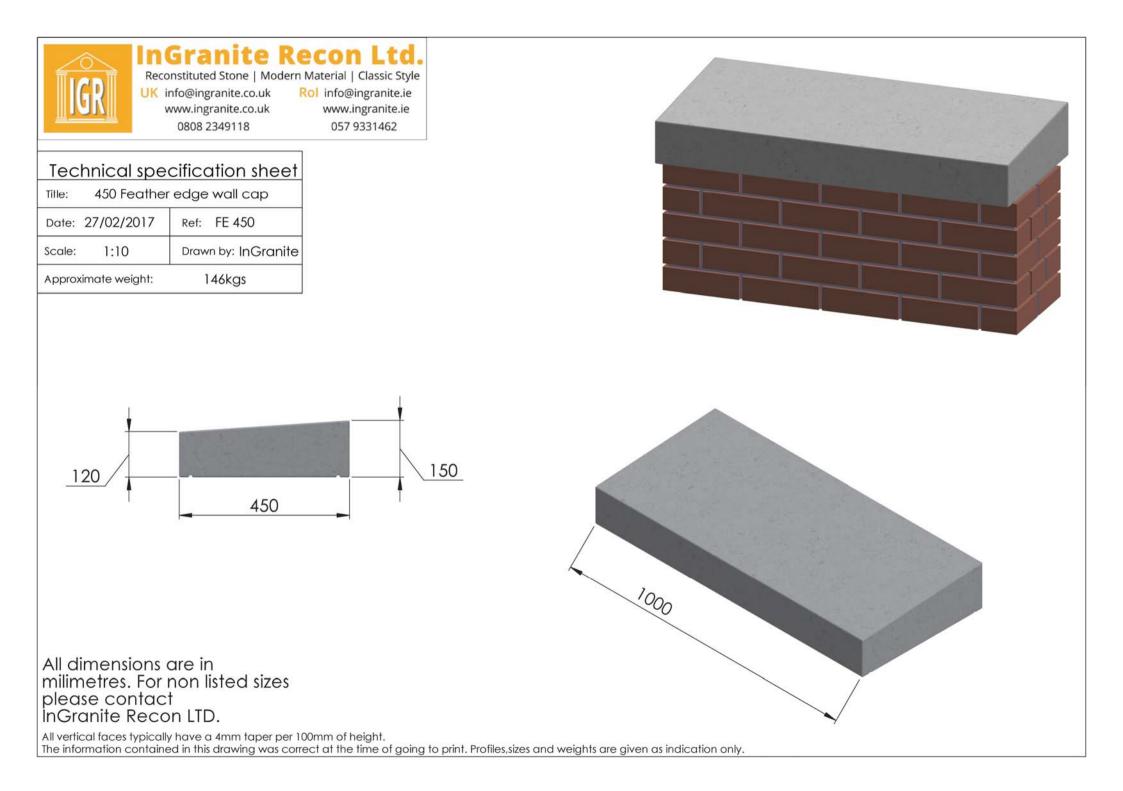

| Title: | an manage and a sa | nical specification sheet<br>440 Flat wall cap |  |  |
|--------|--------------------|------------------------------------------------|--|--|
| Date:  | 28/02/2017         | Ref: FL 440                                    |  |  |
| Scale: | 1:10               | Drawn by: InGranite                            |  |  |
| Approx | imate weight:      | 105.5kgs                                       |  |  |