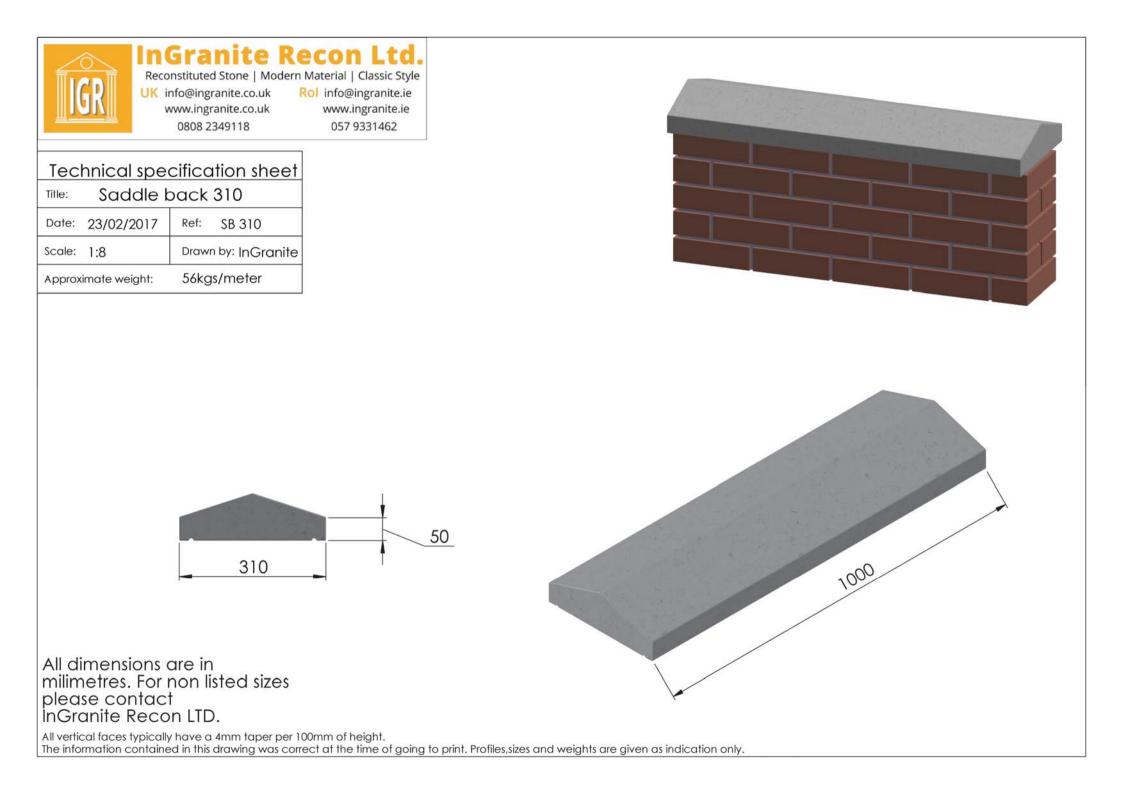

| Tec    | hnical spe | CIIICC | alion sheel |
|--------|------------|--------|-------------|
| Title: | Saddle     | back 3 | 355         |
| Date:  | 27/02/2017 | Ref:   | SB 355      |

| Scale:   | 1:10         | Drawn by: InGranite |
|----------|--------------|---------------------|
| Approxin | nate weight: | 64kgs               |