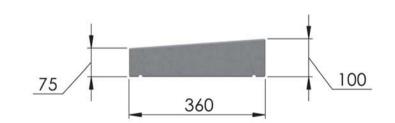

#### Technical specification sheet

| Title: 360 Feathe   | er edge wall cap    |
|---------------------|---------------------|
| Date: 27/02/2017    | Ref: FE 360         |
| Scale: 1:10         | Drawn by: InGranite |
| Approximate weight: | 75.5kgs             |