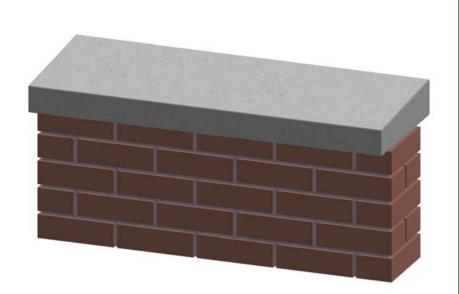

# Wall & Pier Coping

InGranite Recon manufactures a wide range of cast stone wall and pier coping styles in beautiful and durable reconstituted granite. With plenty of profile designs and widths to choose from, you are sure to find just the right one for your build project.

#### A Word on Terminology

Our standard, ex-stock wall caps are available in Saddle-Back (Twice-Weathered), Feather-Edged (Once-Weathered), Flat (Tabled), and Flat-topped (Chamfered). Feel free to use the names that you are used to when contacting us. We have been manufacturing wall coping for many years, so we'll know what you mean.