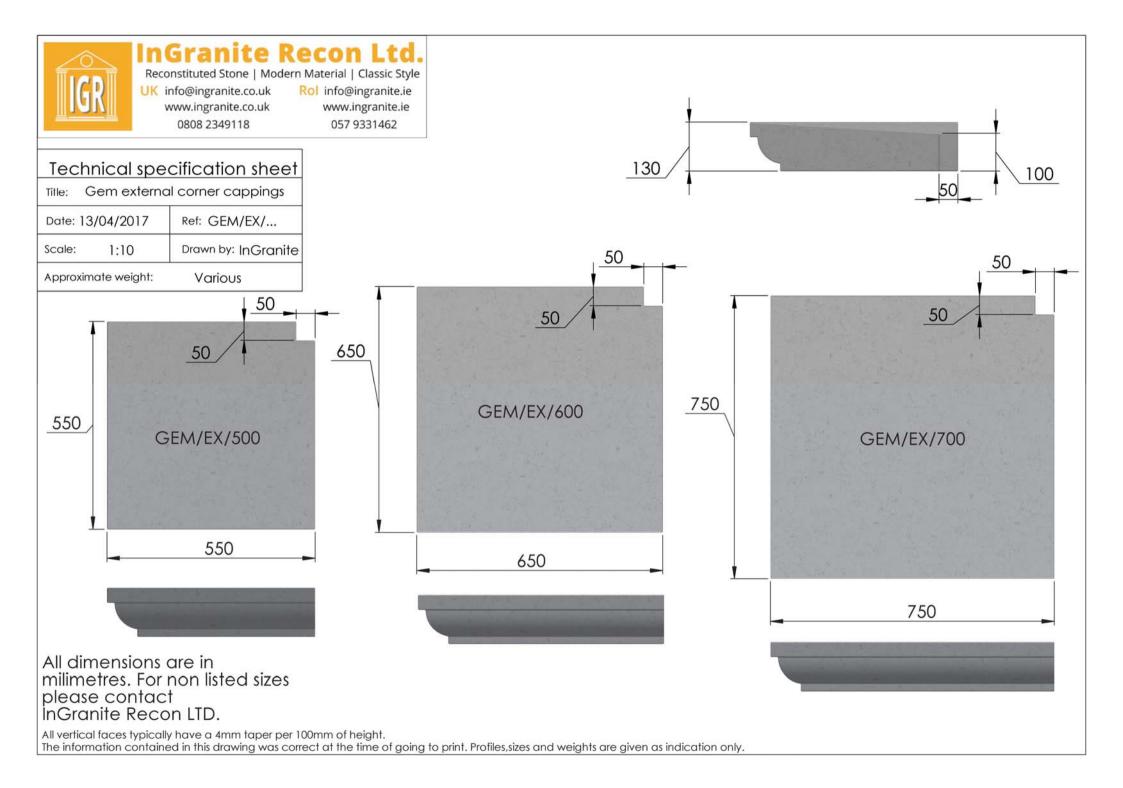

|  |  |
| Scale: | 1:10               | Drawn by: InGranite                            |  |  |
| Approx | imate weight:      | 105.5kgs                                       |  |  |





All dimensions are in milimetres. For non listed sizes please contact InGranite Recon LTD.





Reconstituted Stone | Modern Material | Classic Style UK info@ingranite.co.uk Rol info@ingranite.ie www.ingranite.co.uk www.ingranite.ie 0808 2349118 057 9331462

| Title: | 550 Flat wall cap |                     |  |
|--------|-------------------|---------------------|--|
| Date:  | 28/02/2017        | Ref: FL 550         |  |
| Scale: | 1:10              | Drawn by: InGranite |  |







All dimensions are in milimetres. For non listed sizes please contact InGranite Recon LTD.