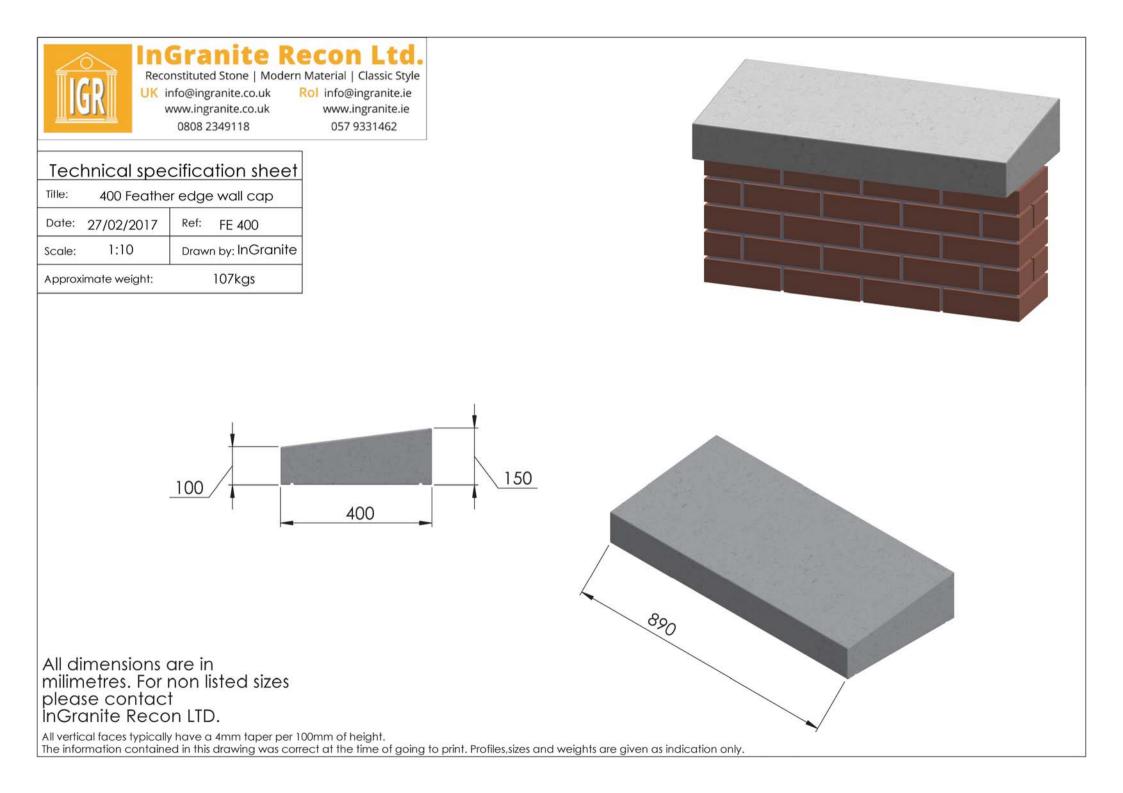

#### Technical specification sheet

| Title: 360 Feathe   | er edge wall cap    |
|---------------------|---------------------|
| Date: 27/02/2017    | Ref: FE 360         |
| Scale: 1:10         | Drawn by: InGranite |
| Approximate weight: | 75.5kgs             |

1000

All dimensions are in milimetres. For non listed sizes please contact InGranite Recon LTD.

All dimensions are in milimetres. For non listed sizes please contact InGranite Recon LTD.

Reconstituted Stone | Modern Material | Classic Style UK info@ingranite.co.uk www.ingranite.ie 0808 2349118 057 9331462