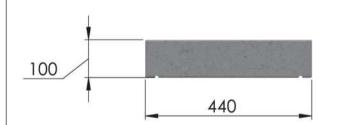

es and weights are given as indication only.

All dimensions are in milimetres. For non listed sizes please contact InGranite Recon LTD.

057 9331462

Reconstituted Stone | Modern Material | Classic Style UK info@ingranite.co.uk Rol info@ingranite.ie www.ingranite.co.uk www.ingranite.ie 0808 2349118

| Title: | an manage and a sa | nical specification sheet<br>440 Flat wall cap |  |  |
|--------|--------------------|------------------------------------------------|--|--|
| Date:  | 28/02/2017         | Ref: FL 440                                    |  |  |
| Scale: | 1:10               | Drawn by: InGranite                            |  |  |
| Approx | imate weight:      | 105.5kgs                                       |  |  |