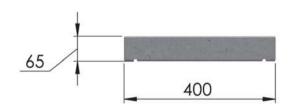

| Title: | 350 Flat wall cap |                     |  |
|--------|-------------------|---------------------|--|
| Date:  | 28/02/2017        | Ref: FL 350         |  |
| Scale: | 1:10              | Drawn by: InGranite |  |