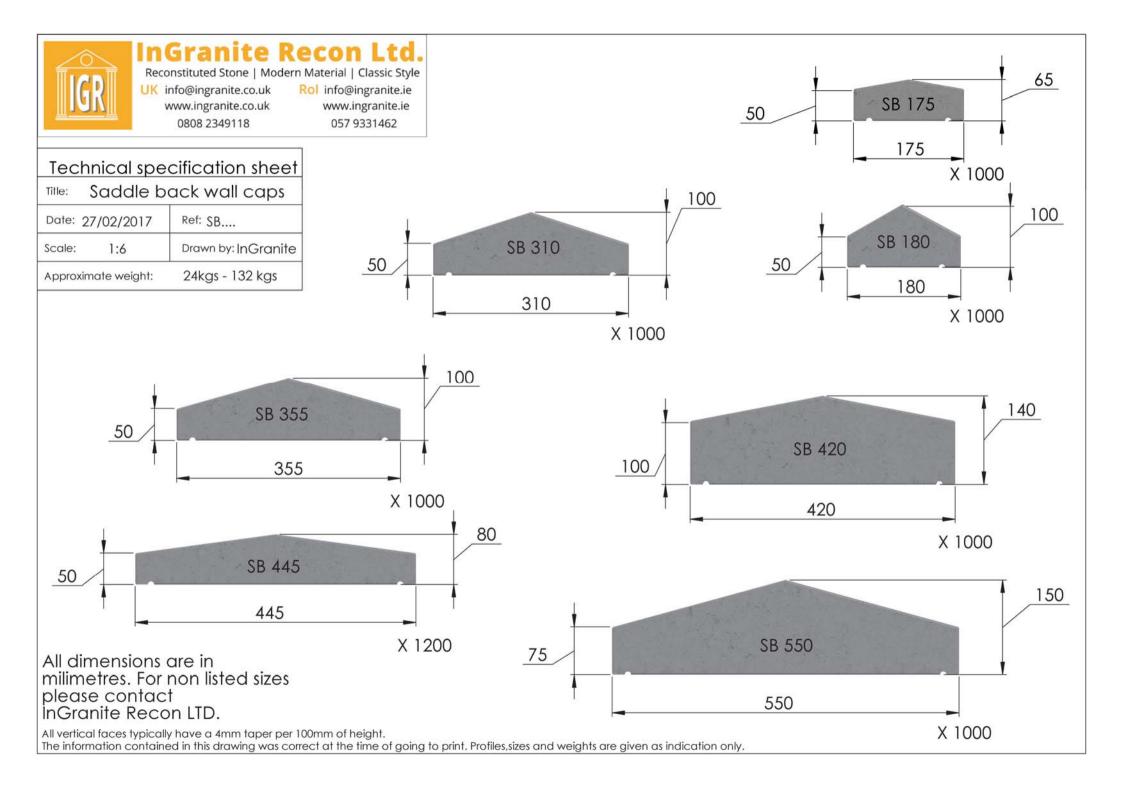

#### A Word on Terminology

Our standard, ex-stock wall caps are available in Saddle-Back (Twice-Weathered), Feather-Edged (Once-Weathered), Flat (Tabled), and Flat-topped (Chamfered). Feel free to use the names that you are used to when contacting us. We have been manufacturing wall coping for many years, so we'll know what you mean.

| Tec    | hnical spe | CIIICC | alion sheel |
|--------|------------|--------|-------------|
| Title: | Saddle     | back 3 | 355         |
| Date:  | 27/02/2017 | Ref:   | SB 355      |

| Scale:   | 1:10         | Drawn by: InGranite |
|----------|--------------|---------------------|
| Approxin | nate weight: | 64kgs               |

All dimensions are in milimetres. For non listed sizes please contact InGranite Recon LTD.

www.ingranite.ie

057 9331462

Reconstituted Stone | Modern Material | Classic Style UK info@ingranite.co.uk Rol info@ingranite.ie www.ingranite.co.uk 0808 2349118

| Tech   | nical specification sheet |
|--------|---------------------------|
| Title: | Saddle back 420           |

| Date: 27/02/2017    | Ref: SB 420         |
|---------------------|---------------------|
| Scale: 1:10         | Drawn by: InGranite |
| Approximate weight: | 121kgs              |

1000

All dimensions are in milimetres. For non listed sizes please contact InGranite Recon LTD.

Reconstituted Stone | Modern Material | Classic Style UK info@ingranite.co.uk Rol info@ingranite.ie www.ingranite.co.uk www.ingranite.ie 0808 2349118 057 9331462