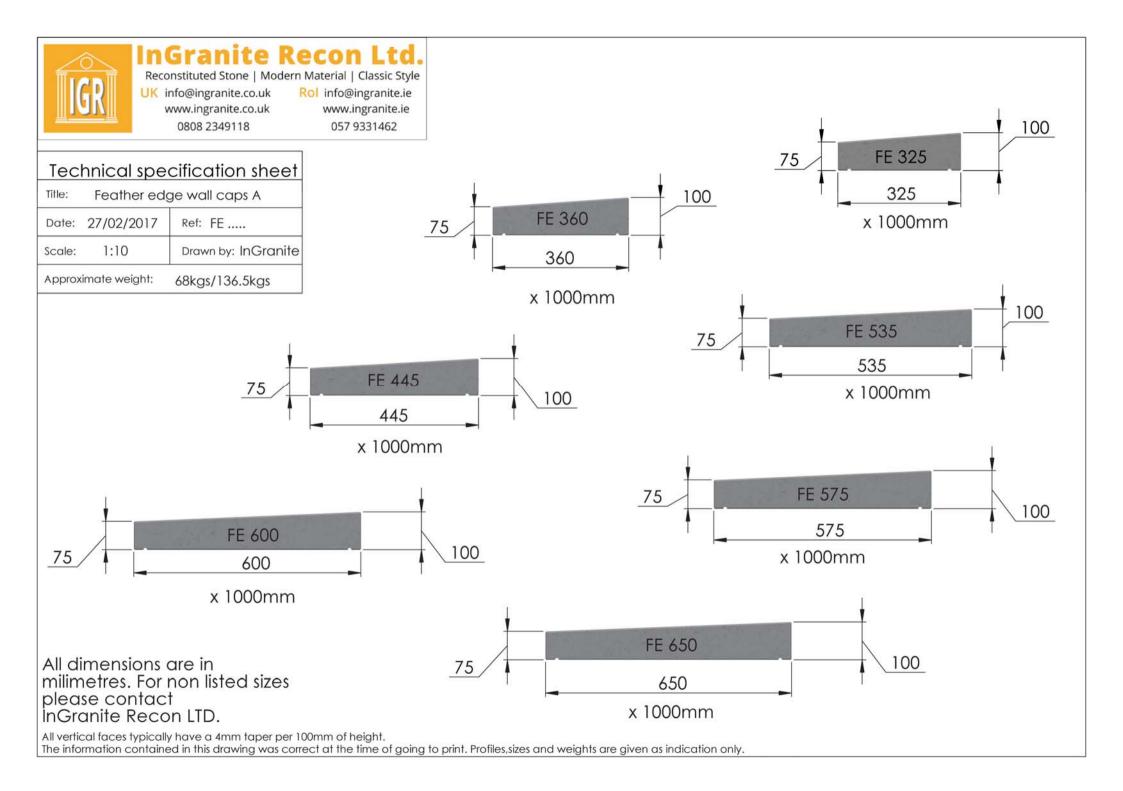

#### A Word on Terminology

Our standard, ex-stock wall caps are available in Saddle-Back (Twice-Weathered), Feather-Edged (Once-Weathered), Flat (Tabled), and Flat-topped (Chamfered). Feel free to use the names that you are used to when contacting us. We have been manufacturing wall coping for many years, so we'll know what you mean.

#### Technical specification sheet

| Title: 360 Feathe   | er edge wall cap    |
|---------------------|---------------------|
| Date: 27/02/2017    | Ref: FE 360         |
| Scale: 1:10         | Drawn by: InGranite |
| Approximate weight: | 75.5kgs             |