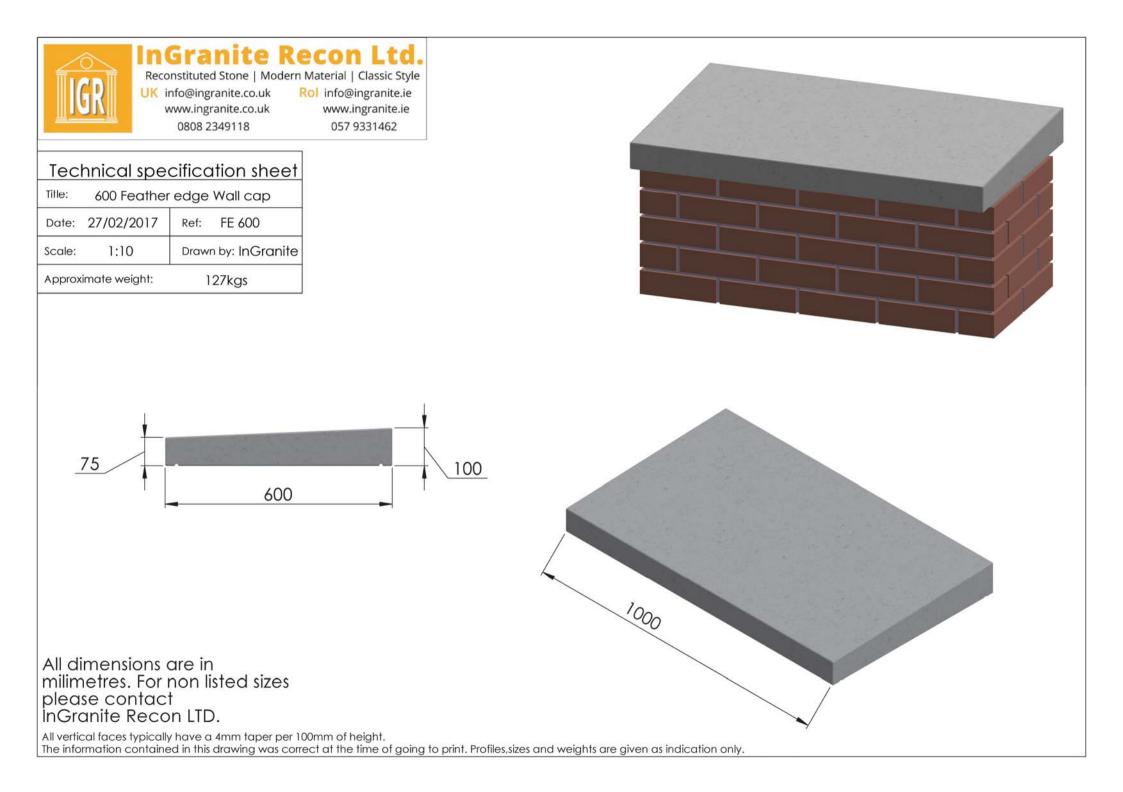

#### A Word on Terminology

Our standard, ex-stock wall caps are available in Saddle-Back (Twice-Weathered), Feather-Edged (Once-Weathered), Flat (Tabled), and Flat-topped (Chamfered). Feel free to use the names that you are used to when contacting us. We have been manufacturing wall coping for many years, so we'll know what you mean.

1000

All dimensions are in milimetres. For non listed sizes please contact InGranite Recon LTD.

All dimensions are in milimetres. For non listed sizes please contact InGranite Recon LTD.

Reconstituted Stone | Modern Material | Classic Style UK info@ingranite.co.uk www.ingranite.ie 0808 2349118 057 9331462