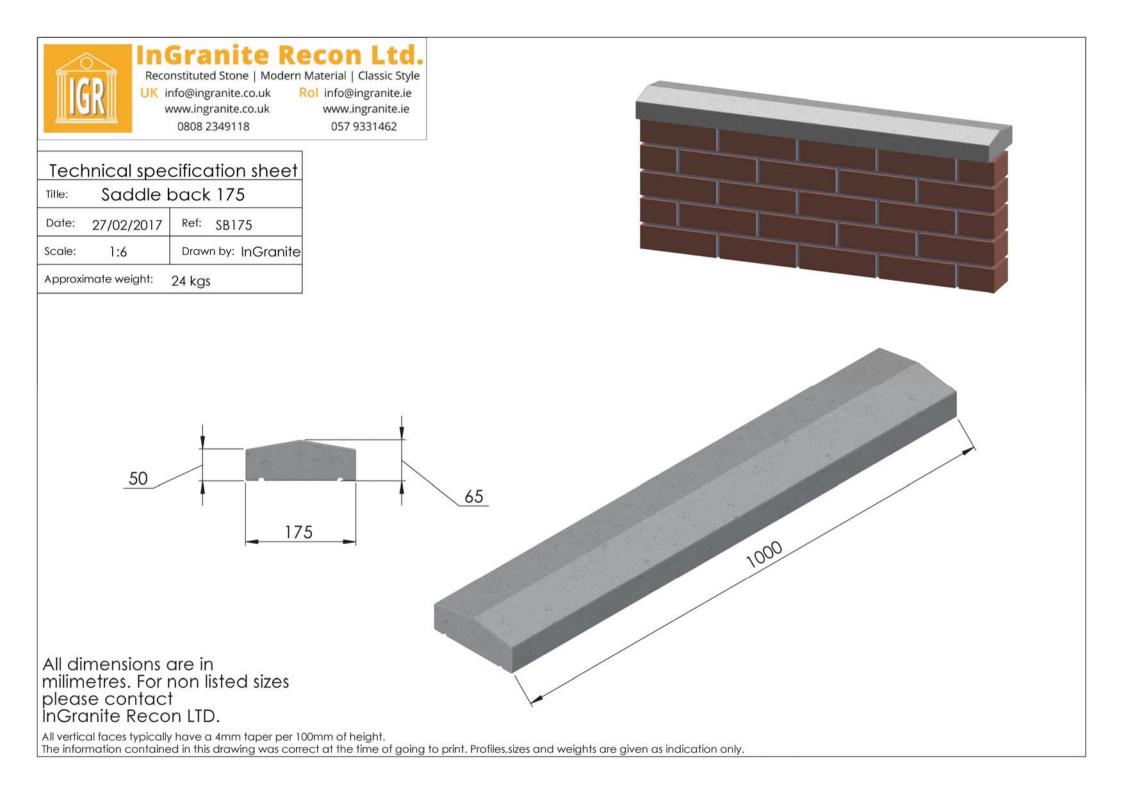

#### A Word on Terminology

Our standard, ex-stock wall caps are available in Saddle-Back (Twice-Weathered), Feather-Edged (Once-Weathered), Flat (Tabled), and Flat-topped (Chamfered). Feel free to use the names that you are used to when contacting us. We have been manufacturing wall coping for many years, so we'll know what you mean.