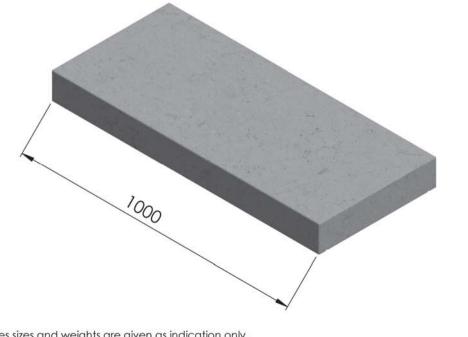

1000

All dimensions are in milimetres. For non listed sizes please contact InGranite Recon LTD.

All dimensions are in milimetres. For non listed sizes please contact InGranite Recon LTD.

Reconstituted Stone | Modern Material | Classic Style UK info@ingranite.co.uk www.ingranite.ie 0808 2349118 057 9331462