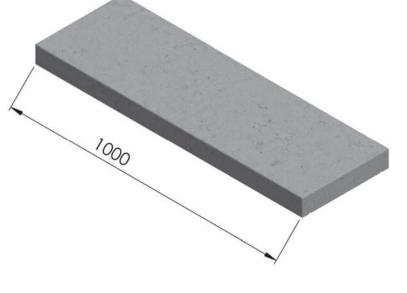

| Title:  | 310 flat   | wall cap            |
|---------|------------|---------------------|
| Date: 2 | 28/02/2017 | Ref: FL 310         |
| Scale:  | 1:10       | Drawn by: InGranite |

1000

All dimensions are in milimetres. For non listed sizes please contact InGranite Recon LTD.