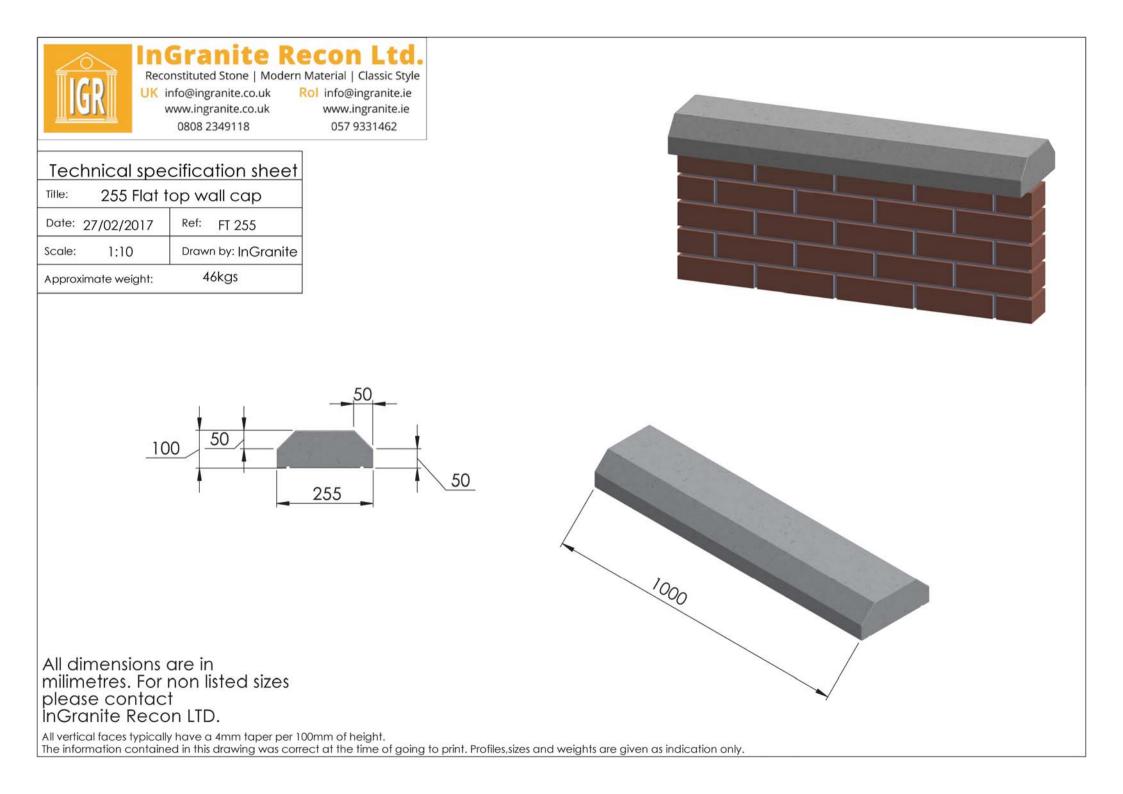

Reconstituted Stone | Modern Material | Classic Style UK info@ingranite.co.uk Rol info@ingranite.ie www.ingranite.co.uk www.ingranite.ie 0808 2349118 057 9331462

1000

All dimensions are in milimetres. For non listed sizes please contact InGranite Recon LTD.

All dimensions are in milimetres. For non listed sizes please contact InGranite Recon LTD.

Reconstituted Stone | Modern Material | Classic Style UK info@ingranite.co.uk www.ingranite.ie 0808 2349118 057 9331462