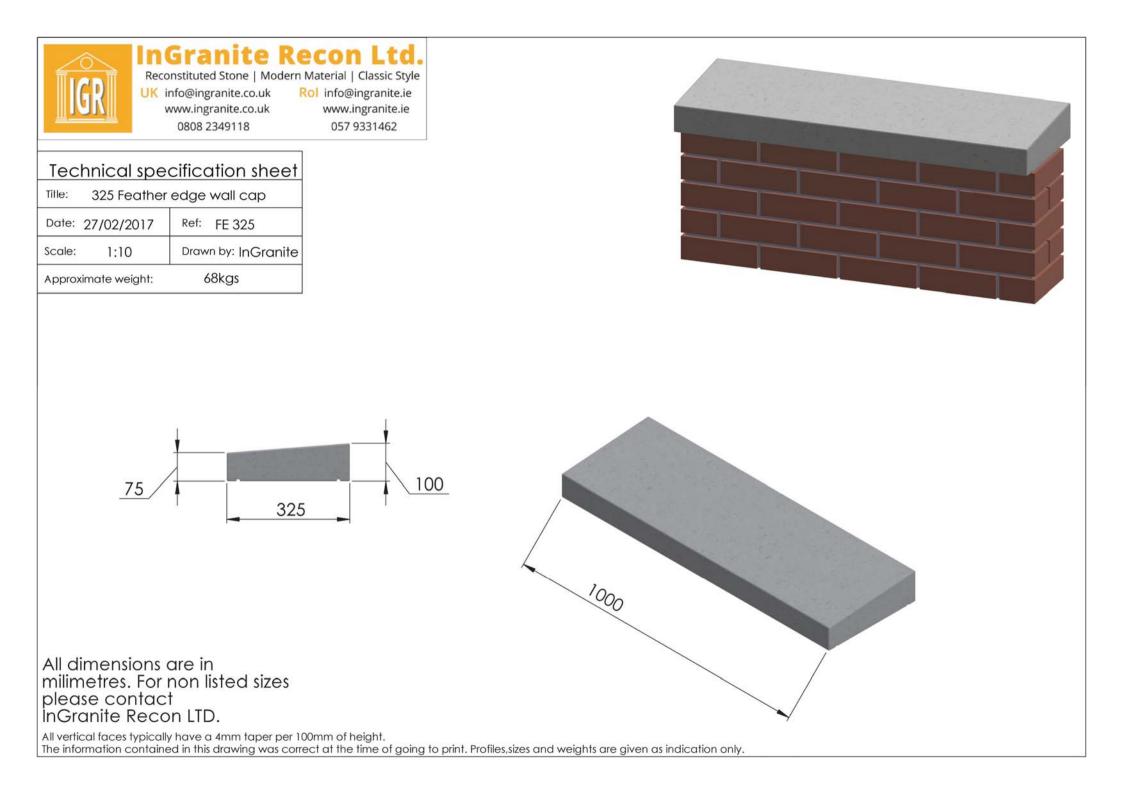

#### A Word on Terminology

Our standard, ex-stock wall caps are available in Saddle-Back (Twice-Weathered), Feather-Edged (Once-Weathered), Flat (Tabled), and Flat-topped (Chamfered). Feel free to use the names that you are used to when contacting us. We have been manufacturing wall coping for many years, so we'll know what you mean.