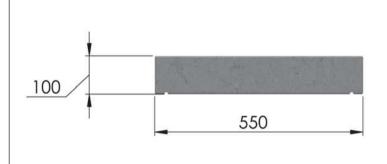

| Title: | 550 Flat wall cap |                     |  |
|--------|-------------------|---------------------|--|
| Date:  | 28/02/2017        | Ref: FL 550         |  |
| Scale: | 1:10              | Drawn by: InGranite |  |

All dimensions are in milimetres. For non listed sizes please contact InGranite Recon LTD.