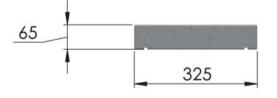

057 9331462

Reconstituted Stone | Modern Material | Classic Style UK info@ingranite.co.uk Rol info@ingranite.ie www.ingranite.co.uk www.ingranite.ie 0808 2349118

| Title: | 325 Flat wall cap |                     |
|--------|-------------------|---------------------|
| Date:  | 28/02/2017        | Ref: FL 325         |
| Scale: | 1:10              | Drawn by: InGranite |