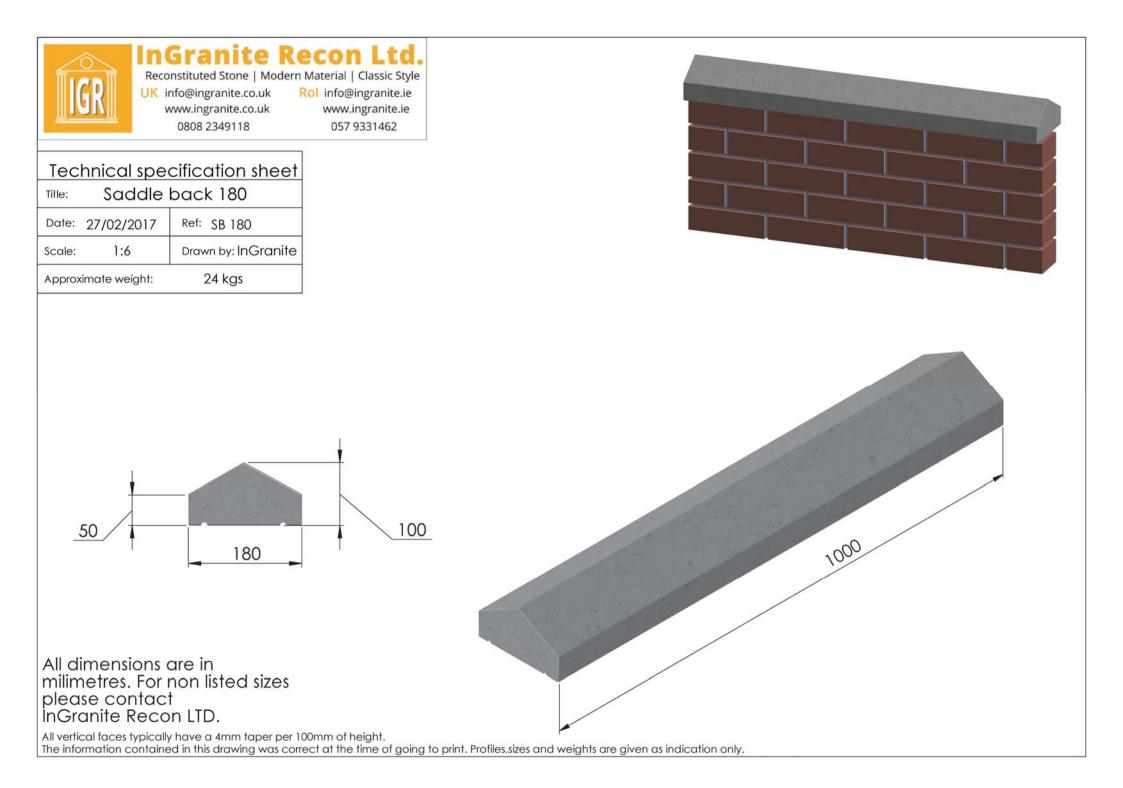

#### A Word on Terminology

Our standard, ex-stock wall caps are available in Saddle-Back (Twice-Weathered), Feather-Edged (Once-Weathered), Flat (Tabled), and Flat-topped (Chamfered). Feel free to use the names that you are used to when contacting us. We have been manufacturing wall coping for many years, so we'll know what you mean.