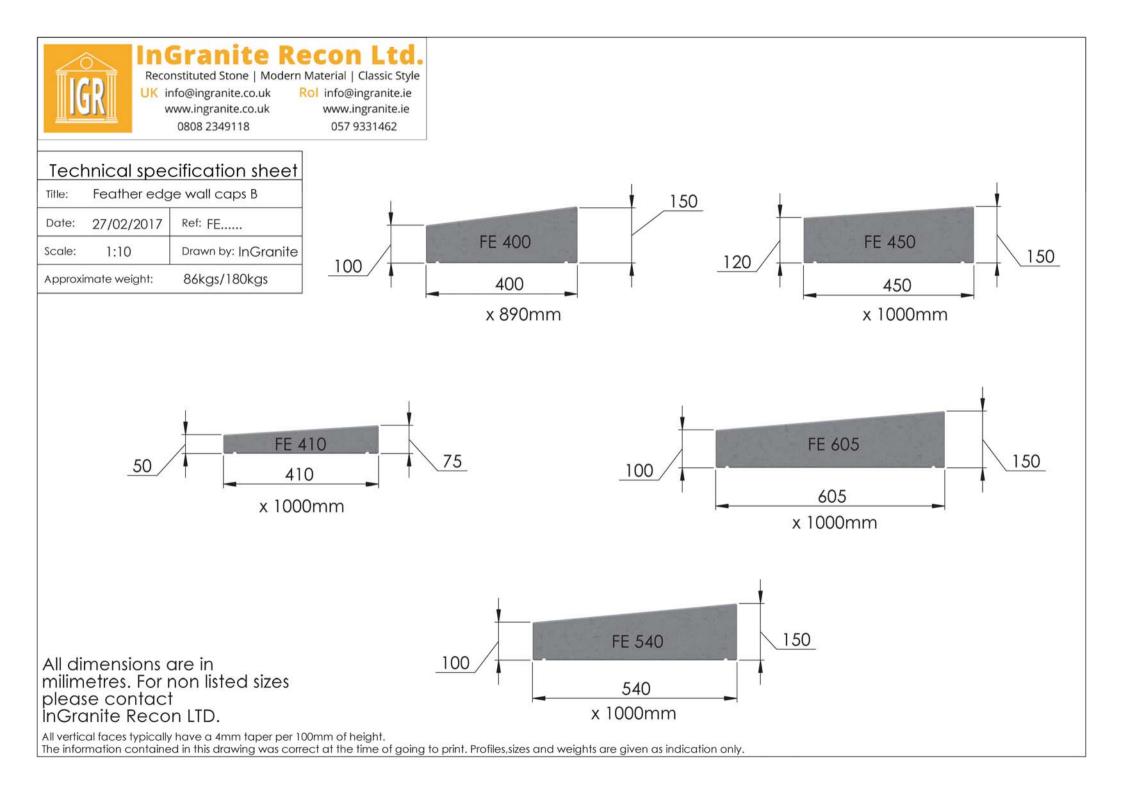

#### A Word on Terminology

Our standard, ex-stock wall caps are available in Saddle-Back (Twice-Weathered), Feather-Edged (Once-Weathered), Flat (Tabled), and Flat-topped (Chamfered). Feel free to use the names that you are used to when contacting us. We have been manufacturing wall coping for many years, so we'll know what you mean.

| Title: | 400 Flat wall cap |                     |  |
|--------|-------------------|---------------------|--|
| Date:  | 28/02/2017        | Ref: FL 400         |  |
| Scale: | 1:10              | Drawn by: InGranite |  |

| Title: | an manage and a sa | nical specification sheet<br>440 Flat wall cap |  |  |
|--------|--------------------|------------------------------------------------|--|--|
| Date:  | 28/02/2017         | Ref: FL 440                                    |  |  |
| Scale: | 1:10               | Drawn by: InGranite                            |  |  |
| Approx | imate weight:      | 105.5kgs                                       |  |  |