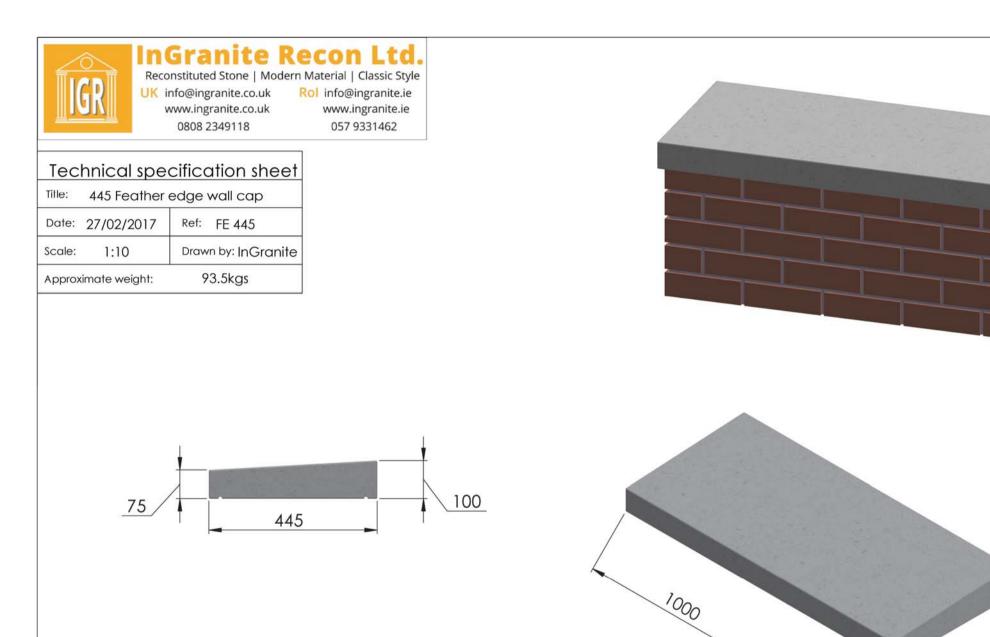

#### Technical specification sheet

| Title: 360 Feathe   | er edge wall cap    |
|---------------------|---------------------|
| Date: 27/02/2017    | Ref: FE 360         |
| Scale: 1:10         | Drawn by: InGranite |
| Approximate weight: | 75.5kgs             |