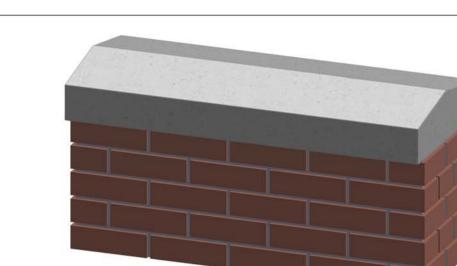

# Wall & Pier Coping

InGranite Recon manufactures a wide range of cast stone wall and pier coping styles in beautiful and durable reconstituted granite. With plenty of profile designs and widths to choose from, you are sure to find just the right one for your build project.

#### A Word on Terminology

Our standard, ex-stock wall caps are available in Saddle-Back (Twice-Weathered), Feather-Edged (Once-Weathered), Flat (Tabled), and Flat-topped (Chamfered). Feel free to use the names that you are used to when contacting us. We have been manufacturing wall coping for many years, so we'll know what you mean.