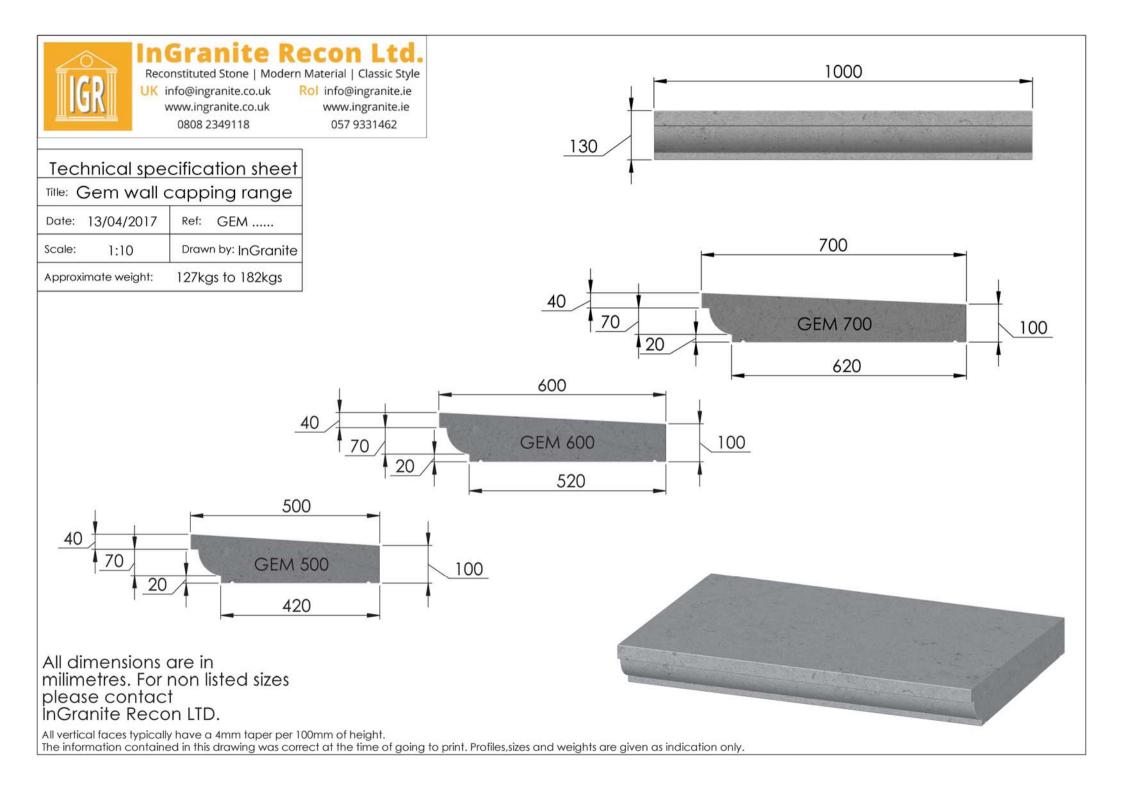

# Wall & Pier Coping

InGranite Recon manufactures a wide range of cast stone wall and pier coping styles in beautiful and durable reconstituted granite. With plenty of profile designs and widths to choose from, you are sure to find just the right one for your build project.

#### A Word on Terminology

Our standard, ex-stock wall caps are available in Saddle-Back (Twice-Weathered), Feather-Edged (Once-Weathered), Flat (Tabled), and Flat-topped (Chamfered). Feel free to use the names that you are used to when contacting us. We have been manufacturing wall coping for many years, so we'll know what you mean.