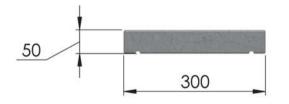

| Title: | 300 Flat       |      | ation sheet<br>cap         |
|--------|----------------|------|----------------------------|
| Date:  | 28/02/2017     | Ref: | FL 300                     |
| Scale: | 1:8            | Draw | <sup>n by:</sup> InGranite |
| Approx | kimate weight: |      | 36kgs                      |