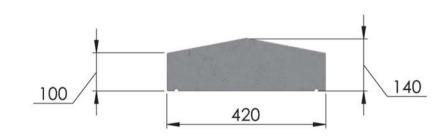

| Tech   | nical specification sheet |
|--------|---------------------------|
| Title: | Saddle back 420           |

| Date: 27/02/2017    | Ref: SB 420         |
|---------------------|---------------------|
| Scale: 1:10         | Drawn by: InGranite |
| Approximate weight: | 121kgs              |