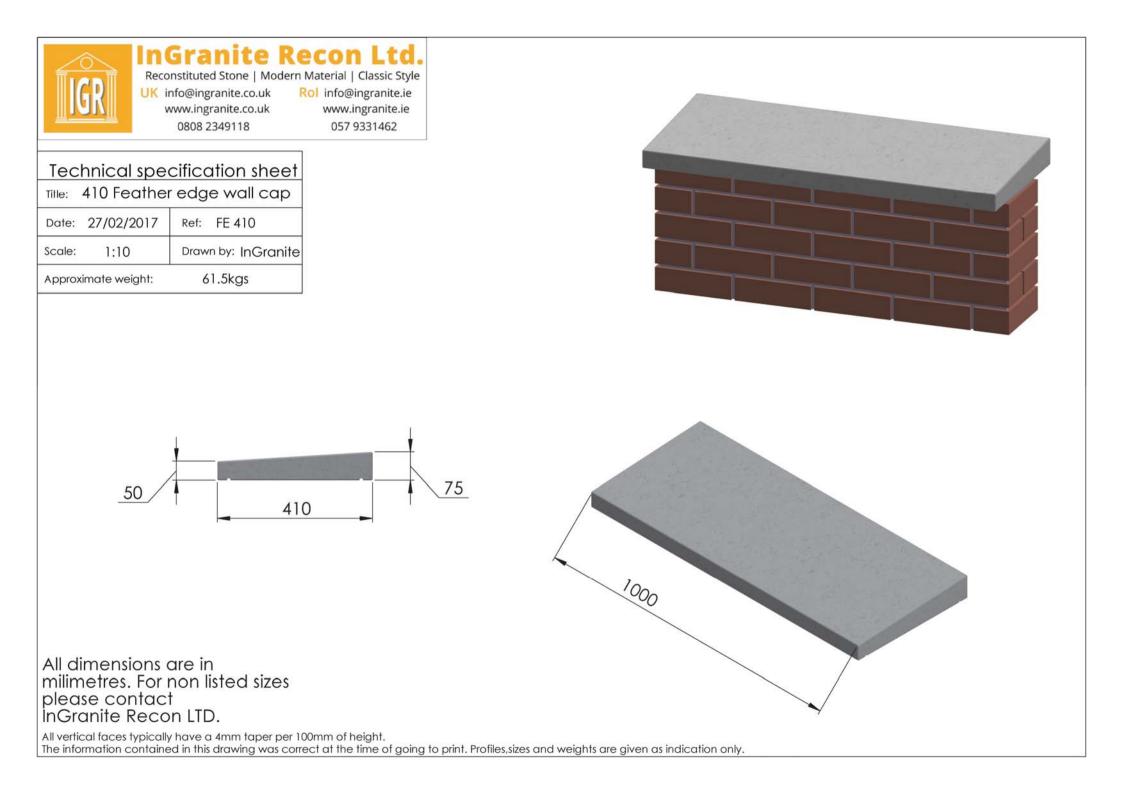

| Title:  | 310 flat   | wall cap            |
|---------|------------|---------------------|
| Date: 2 | 28/02/2017 | Ref: FL 310         |
| Scale:  | 1:10       | Drawn by: InGranite |

1000

All dimensions are in milimetres. For non listed sizes please contact InGranite Recon LTD.