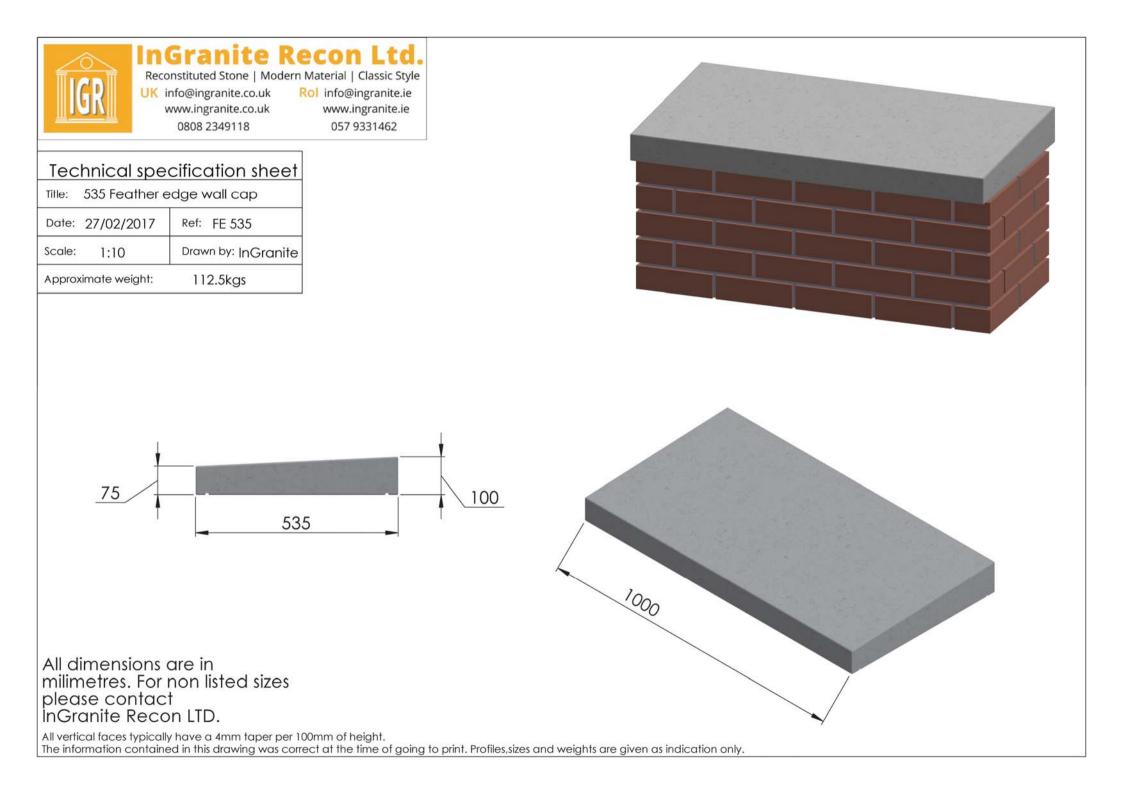

| Title: | 550 Flat wall cap |                     |  |
|--------|-------------------|---------------------|--|
| Date:  | 28/02/2017        | Ref: FL 550         |  |
| Scale: | 1:10              | Drawn by: InGranite |  |