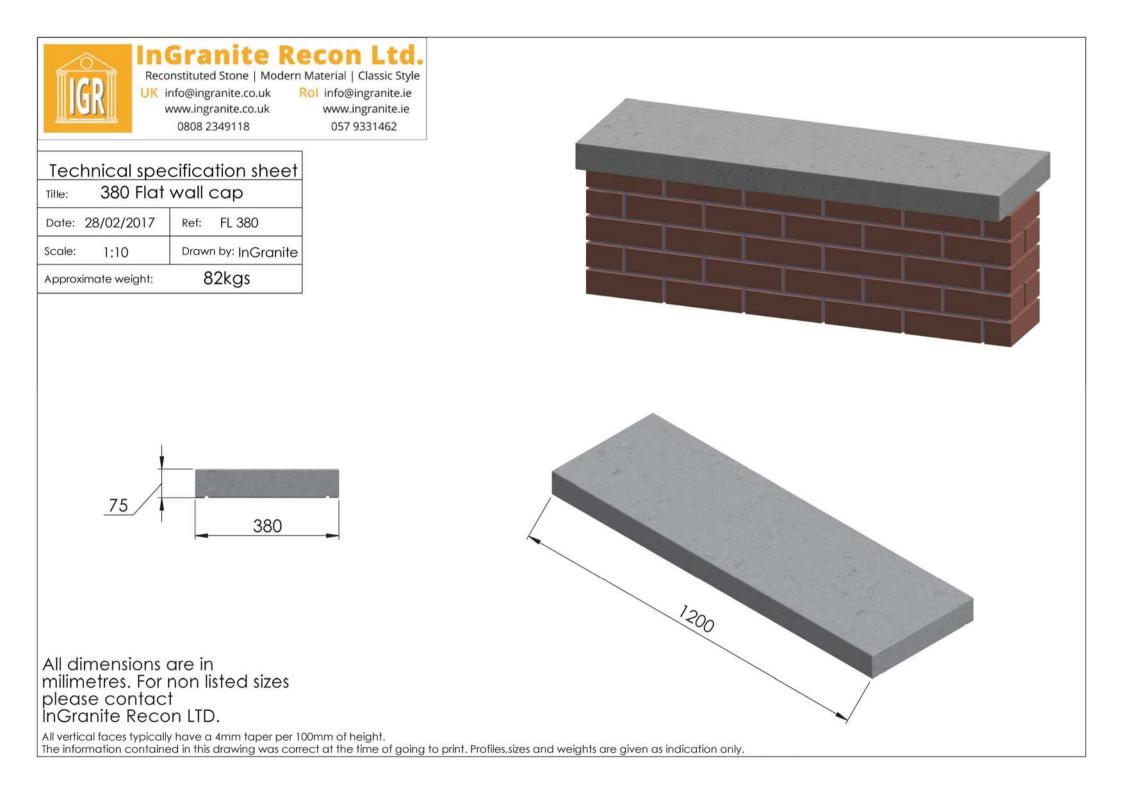

itle: | 325 Flat wall cap |                     |
|--------|-------------------|---------------------|
| Date:  | 28/02/2017        | Ref: FL 325         |
| Scale: | 1:10              | Drawn by: InGranite |







All dimensions are in milimetres. For non listed sizes please contact InGranite Recon LTD.



Reconstituted Stone | Modern Material | Classic Style UK info@ingranite.co.uk Kol info@ingranite.ie www.ingranite.co.uk www.ingranite.ie 0808 2349118 057 9331462

| Title: | 350 Flat wall cap |                     |  |
|--------|-------------------|---------------------|--|
| Date:  | 28/02/2017        | Ref: FL 350         |  |
| Scale: | 1:10              | Drawn by: InGranite |  |





7.40

All dimensions are in milimetres. For non listed sizes please contact InGranite Recon LTD.





Reconstituted Stone | Modern Material | Classic Style UK info@ingranite.co.uk Rol info@ingranite.ie www.ingranite.co.uk www.ingranite.ie 0808 2349118 057 9331462

| Title: | 400 Flat wall cap |                     |  |
|--------|-------------------|---------------------|--|
| Date:  | 28/02/2017        | Ref: FL 400         |  |
| Scale: | 1:10              | Drawn by: InGranite |  |





es and weights are given as indication only.

All dimensions are in milimetres. For non listed sizes please contact InGranite Recon LTD.





057 9331462

Reconstituted Stone | Modern Material | Classic Style UK info@ingranite.co.uk Rol info@ingranite.ie www.ingranite.co.uk www.ingranite.ie 0808 2349118

| Title: | an manage and a sa | nical specification sheet<br>440 Flat wall cap |  |  |
|--------|-