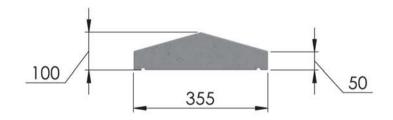

| Tec    | hnical spe | CIIICC | alion sheel |
|--------|------------|--------|-------------|
| Title: | Saddle     | back 3 | 355         |
| Date:  | 27/02/2017 | Ref:   | SB 355      |

| Scale:   | 1:10         | Drawn by: InGranite |
|----------|--------------|---------------------|
| Approxin | nate weight: | 64kgs               |