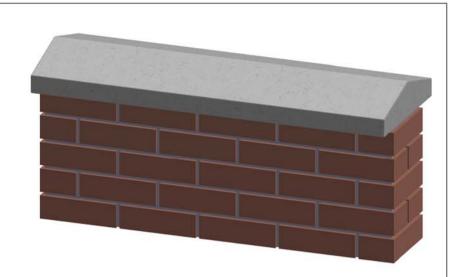

#### A Word on Terminology

Our standard, ex-stock wall caps are available in Saddle-Back (Twice-Weathered), Feather-Edged (Once-Weathered), Flat (Tabled), and Flat-topped (Chamfered). Feel free to use the names that you are used to when contacting us. We have been manufacturing wall coping for many years, so we'll know what you mean.