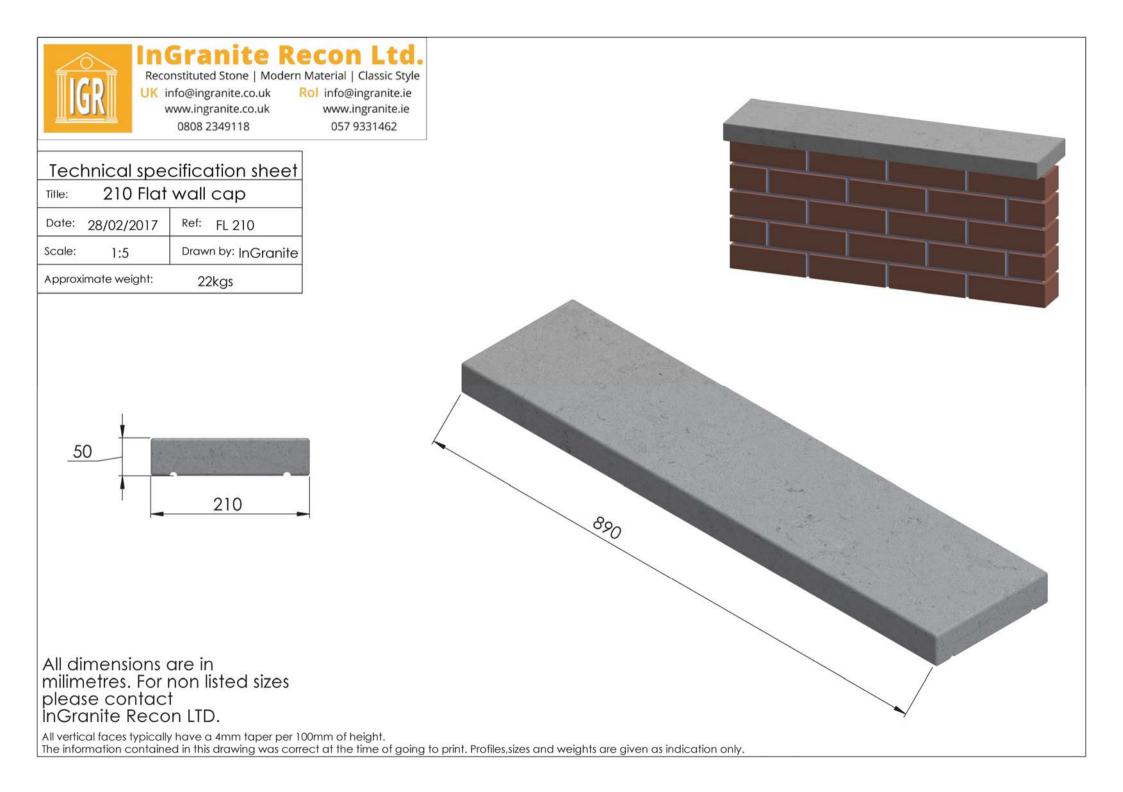

#### Technical specification sheet

| Title: 360 Feathe   | er edge wall cap    |
|---------------------|---------------------|
| Date: 27/02/2017    | Ref: FE 360         |
| Scale: 1:10         | Drawn by: InGranite |
| Approximate weight: | 75.5kgs             |