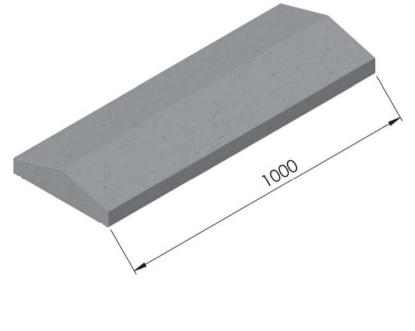

| Tec    | hnical spe | CIIICC | alion sheel |
|--------|------------|--------|-------------|
| Title: | Saddle     | back 3 | 355         |
| Date:  | 27/02/2017 | Ref:   | SB 355      |

| Scale:   | 1:10         | Drawn by: InGranite |
|----------|--------------|---------------------|
| Approxin | nate weight: | 64kgs               |