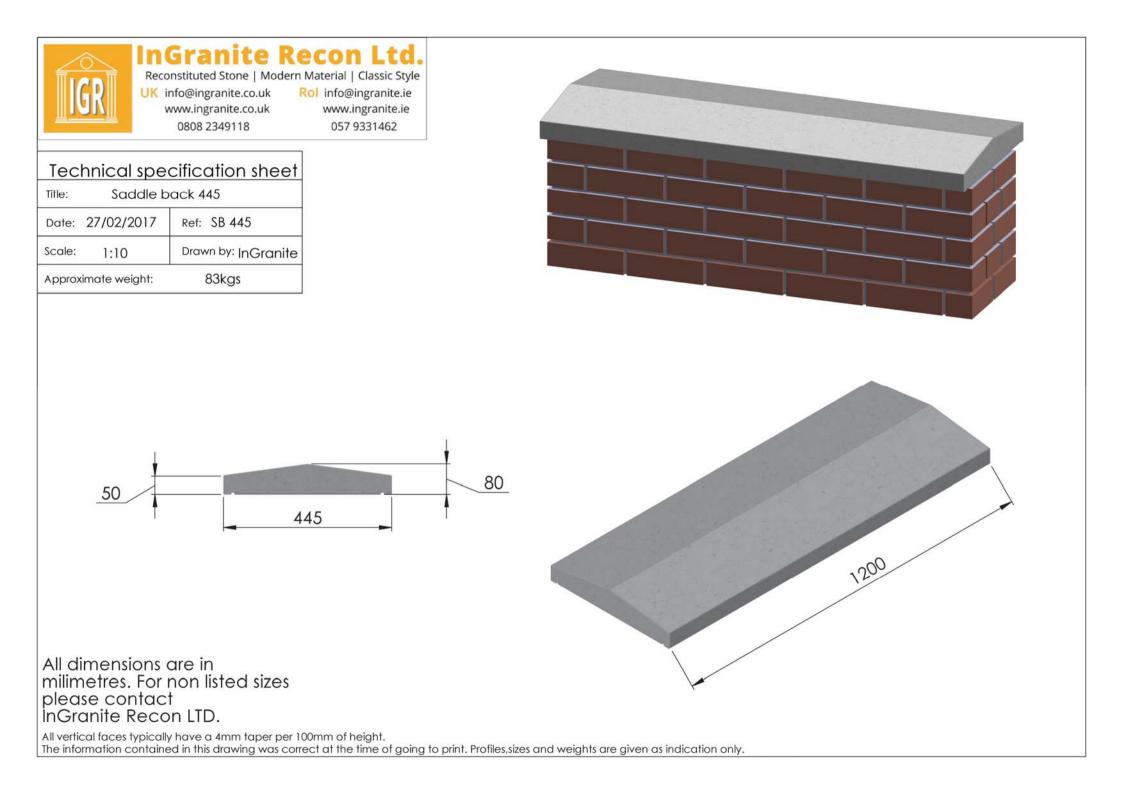

#### Technical specification sheet

| Title: 360 Feathe   | er edge wall cap    |
|---------------------|---------------------|
| Date: 27/02/2017    | Ref: FE 360         |
| Scale: 1:10         | Drawn by: InGranite |
| Approximate weight: | 75.5kgs             |