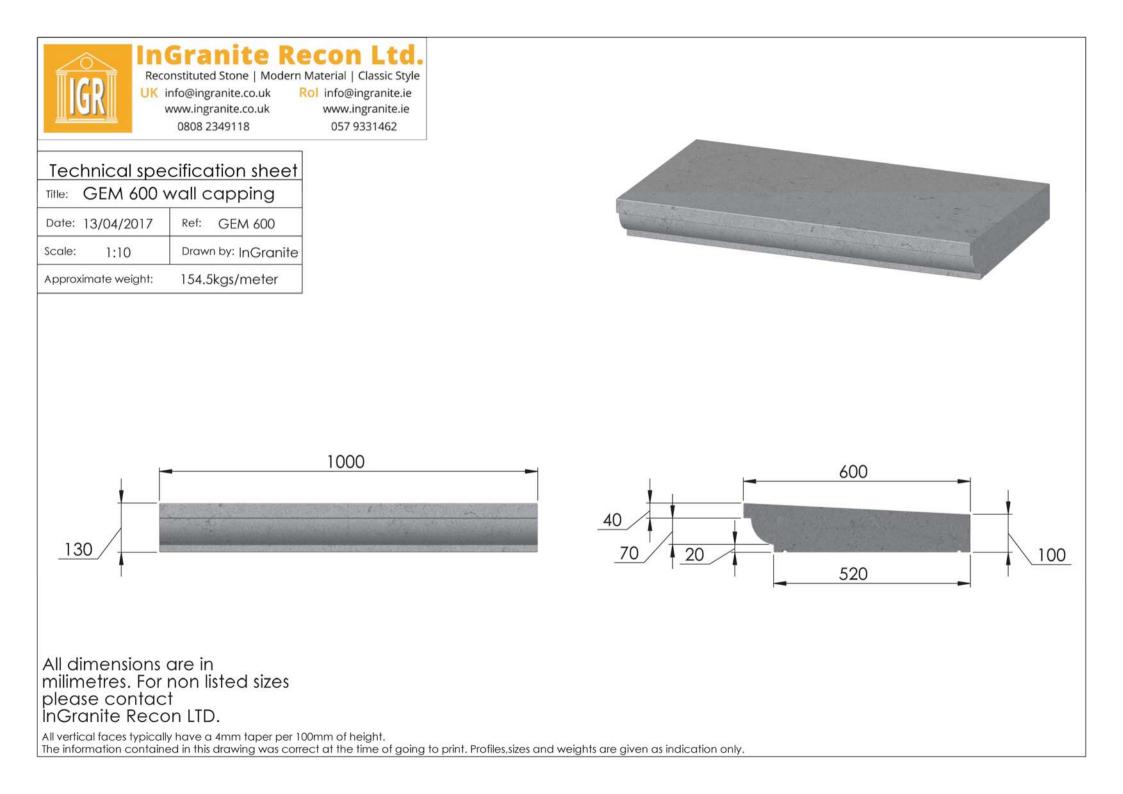

# Wall & Pier Coping

InGranite Recon manufactures a wide range of cast stone wall and pier coping styles in beautiful and durable reconstituted granite. With plenty of profile designs and widths to choose from, you are sure to find just the right one for your build project.

#### A Word on Terminology

Our standard, ex-stock wall caps are available in Saddle-Back (Twice-Weathered), Feather-Edged (Once-Weathered), Flat (Tabled), and Flat-topped (Chamfered). Feel free to use the names that you are used to when contacting us. We have been manufacturing wall coping for many years, so we'll know what you mean.