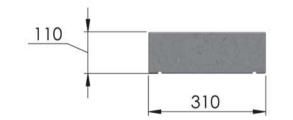

| Title:  | 310 flat   | wall cap            |
|---------|------------|---------------------|
| Date: 2 | 28/02/2017 | Ref: FL 310         |
| Scale:  | 1:10       | Drawn by: InGranite |

1000

All dimensions are in milimetres. For non listed sizes please contact InGranite Recon LTD.