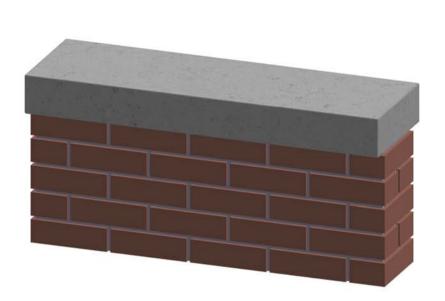

# Wall & Pier Coping

InGranite Recon manufactures a wide range of cast stone wall and pier coping styles in beautiful and durable reconstituted granite. With plenty of profile designs and widths to choose from, you are sure to find just the right one for your build project.

#### A Word on Terminology

Our standard, ex-stock wall caps are available in Saddle-Back (Twice-Weathered), Feather-Edged (Once-Weathered), Flat (Tabled), and Flat-topped (Chamfered). Feel free to use the names that you are used to when contacting us. We have been manufacturing wall coping for many years, so we'll know what you mean.