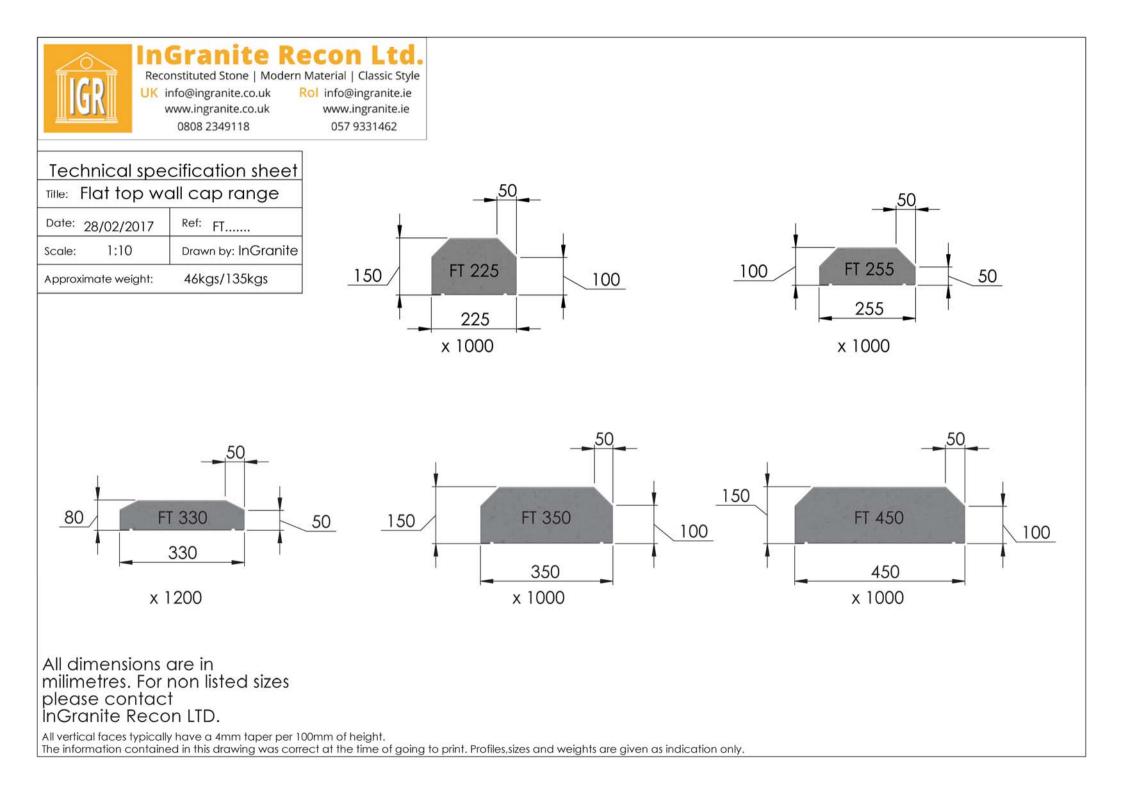

#### A Word on Terminology

Our standard, ex-stock wall caps are available in Saddle-Back (Twice-Weathered), Feather-Edged (Once-Weathered), Flat (Tabled), and Flat-topped (Chamfered). Feel free to use the names that you are used to when contacting us. We have been manufacturing wall coping for many years, so we'll know what you mean.