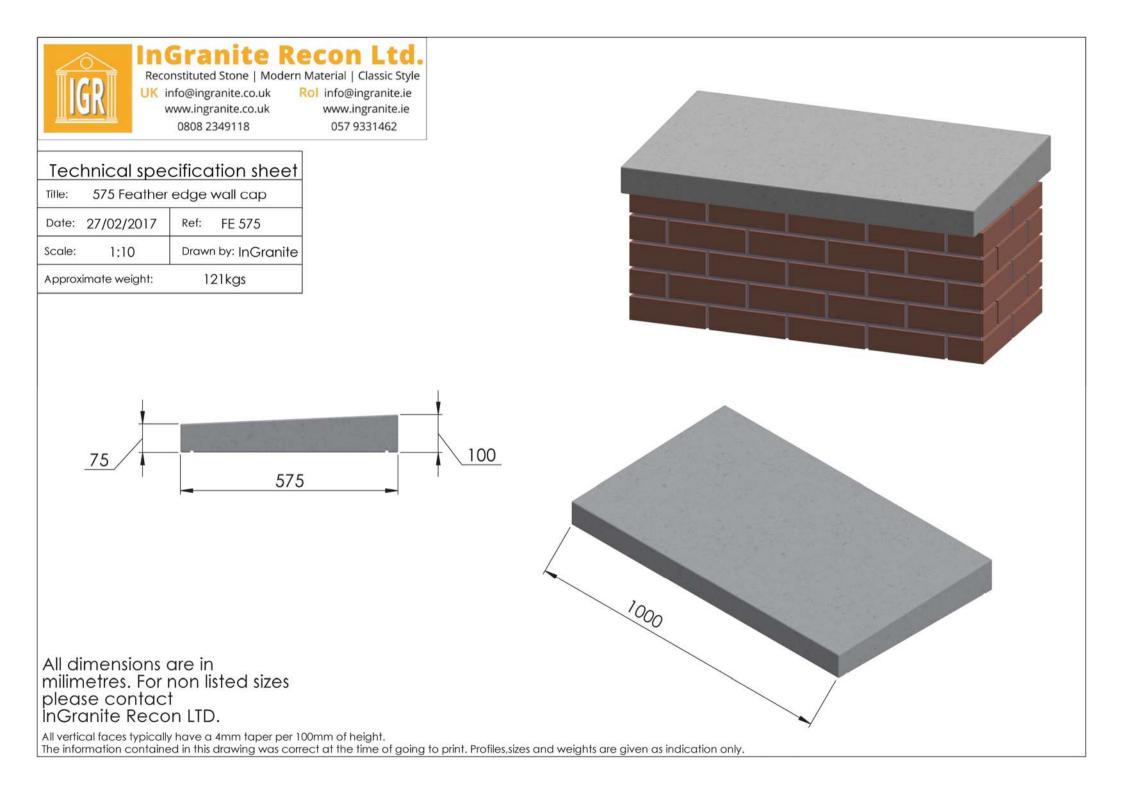

#### A Word on Terminology

Our standard, ex-stock wall caps are available in Saddle-Back (Twice-Weathered), Feather-Edged (Once-Weathered), Flat (Tabled), and Flat-topped (Chamfered). Feel free to use the names that you are used to when contacting us. We have been manufacturing wall coping for many years, so we'll know what you mean.

1000

All dimensions are in milimetres. For non listed sizes please contact InGranite Recon LTD.

All dimensions are in milimetres. For non listed sizes please contact InGranite Recon LTD.

Reconstituted Stone | Modern Material | Classic Style UK info@ingranite.co.uk www.ingranite.ie 0808 2349118 057 9331462