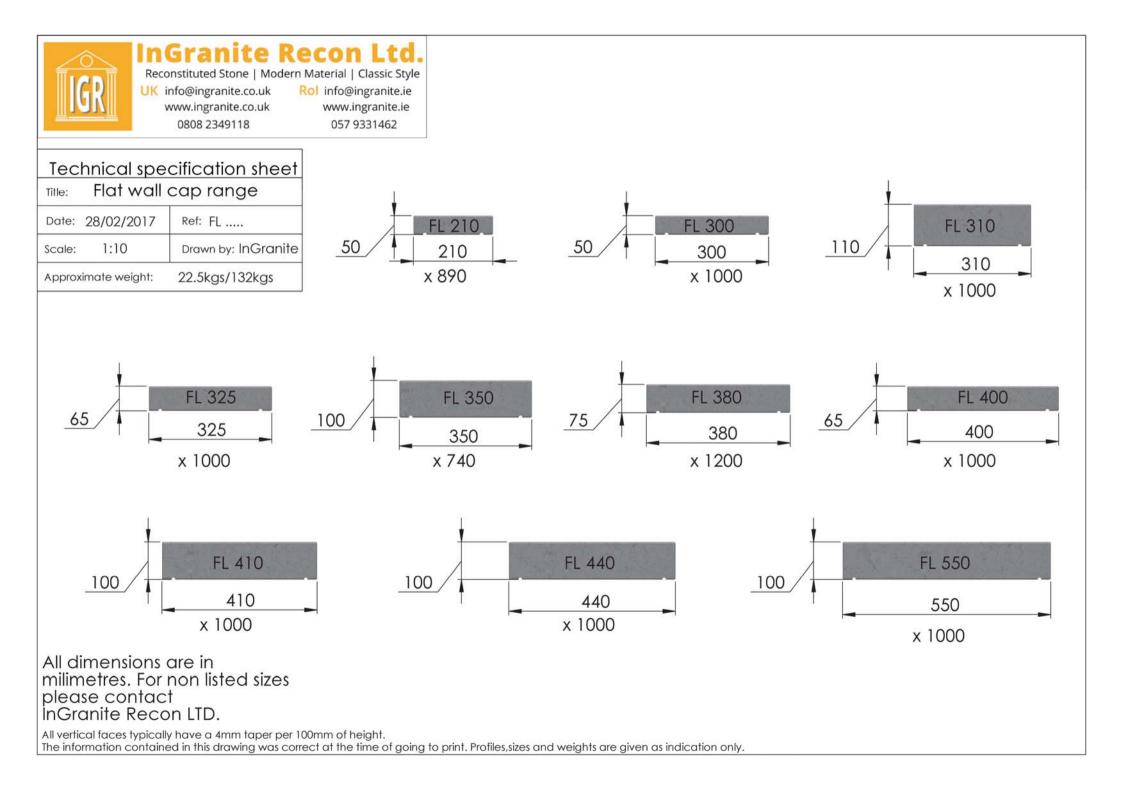

| Title: | 300 Flat       |      | ation sheet<br>cap         |
|--------|----------------|------|----------------------------|
| Date:  | 28/02/2017     | Ref: | FL 300                     |
| Scale: | 1:8            | Draw | <sup>n by:</sup> InGranite |
| Approx | kimate weight: |      | 36kgs                      |

| Title:  | 310 flat   | wall cap            |
|---------|------------|---------------------|
| Date: 2 | 28/02/2017 | Ref: FL 310         |
| Scale:  | 1:10       | Drawn by: InGranite |

1000

All dimensions are in milimetres. For non listed sizes please contact InGranite Recon LTD.

057 9331462

Reconstituted Stone | Modern Material | Classic Style UK info@ingranite.co.uk Rol info@ingranite.ie www.ingranite.co.uk www.ingranite.ie 0808 2349118

| Title: | 325 Flat wall cap |                     |
|--------|-------------------|---------------------|
| Date:  | 28/02/2017        | Ref: FL 325         |
| Scale: | 1:10              | Drawn by: InGranite |

| Title: | 350 Flat wall cap |                     |  |
|--------|-------------------|---------------------|--|
| Date:  | 28/02/2017        | Ref: FL 350         |  |
| Scale: | 1:10              | Drawn by: InGranite |  |

| Title: | 400 Flat wall cap |                     |  |
|--------|-------------------|---------------------|--|
| Date:  | 28/02/2017        | Ref: FL 400         |  |
| Scale: | 1:10              | Drawn by: InGranite |  |

| Title: | an manage and a sa | nical specification sheet<br>440 Flat wall cap |  |  |
|--------|--------------------|------------------------------------------------|--|--|
| Date:  | 28/02/2017         | Ref: FL 440                                    |  |  |
| Scale: | 1:10               | Drawn by: InGranite                            |  |  |
| Approx | imate weight:      | 105.5kgs                                       |  |  |

| Title: | 550 Flat wall cap |                     |  |
|--------|-------------------|---------------------|--|
| Date:  | 28/02/2017        | Ref: FL 550         |  |
| Scale: | 1:10              | Drawn by: InGranite |  |