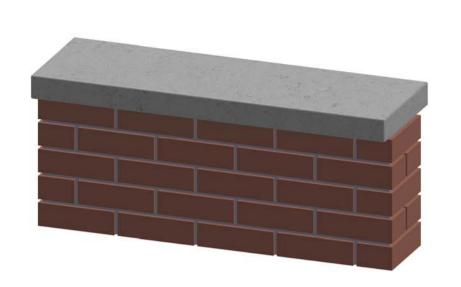

# Wall & Pier Coping

InGranite Recon manufactures a wide range of cast stone wall and pier coping styles in beautiful and durable reconstituted granite. With plenty of profile designs and widths to choose from, you are sure to find just the right one for your build project.

#### A Word on Terminology

Our standard, ex-stock wall caps are available in Saddle-Back (Twice-Weathered), Feather-Edged (Once-Weathered), Flat (Tabled), and Flat-topped (Chamfered). Feel free to use the names that you are used to when contacting us. We have been manufacturing wall coping for many years, so we'll know what you mean.