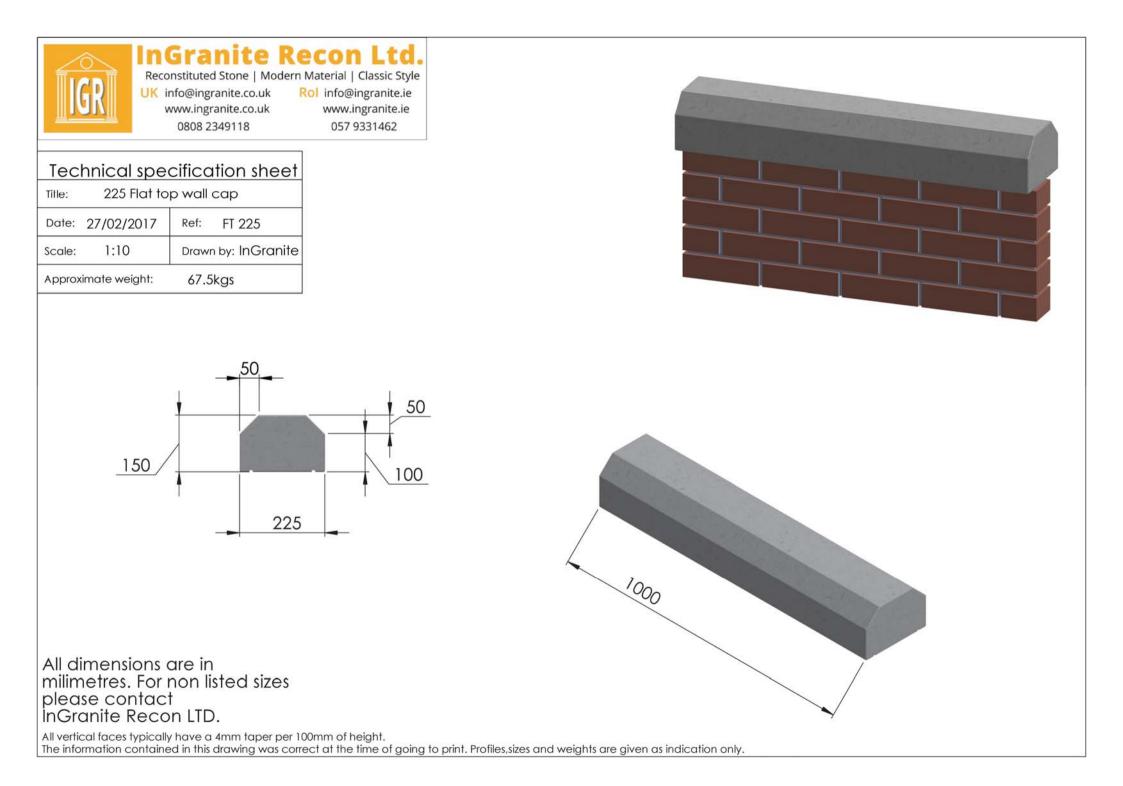

Drawn by: InGranite |
|----------|--------------|---------------------|
| Approxin | nate weight: | 64kgs               |







All dimensions are in milimetres. For non listed sizes please contact InGranite Recon LTD.



www.ingranite.ie

057 9331462

Reconstituted Stone | Modern Material | Classic Style UK info@ingranite.co.uk Rol info@ingranite.ie www.ingranite.co.uk 0808 2349118

| Tech   | nical specification sheet |
|--------|---------------------------|
| Title: | Saddle back 420           |

| Date: 27/02/2017    | Ref: SB 420         |
|---------------------|---------------------|
| Scale: 1:10         | Drawn by: InGranite |
| Approximate weight: | 121kgs              |





1000

All dimensions are in milimetres. For non listed sizes please contact InGranite Recon LTD.























Reconstituted Stone | Modern Material | Classic Style UK info@ingranite.co.uk Rol info@ingranite.ie www.ingranite.co.uk www.ingranite.ie 0808 2349118 057 9331462

| Title: | 300 Flat       |      | ation sheet<br>cap         |
|--------|----------------|------|----------------------------|
| Date:  | 28/02/2017     | Ref: | FL 300                     |
| Scale: | 1:8            | Draw | <sup>n by:</sup> InGranite |
| Approx | kimate weight: |      | 36kgs                      |





All dimensions are in milimetres. For non listed sizes please contact InGranite Recon LTD.





Reconstituted Stone | Modern Material | Classic Style UK info@ingranite.co.uk www.ingranite.ie 0808 2349118 057 9331462

| Title:  | 310 flat   | wall cap            |
|---------|------------|--------