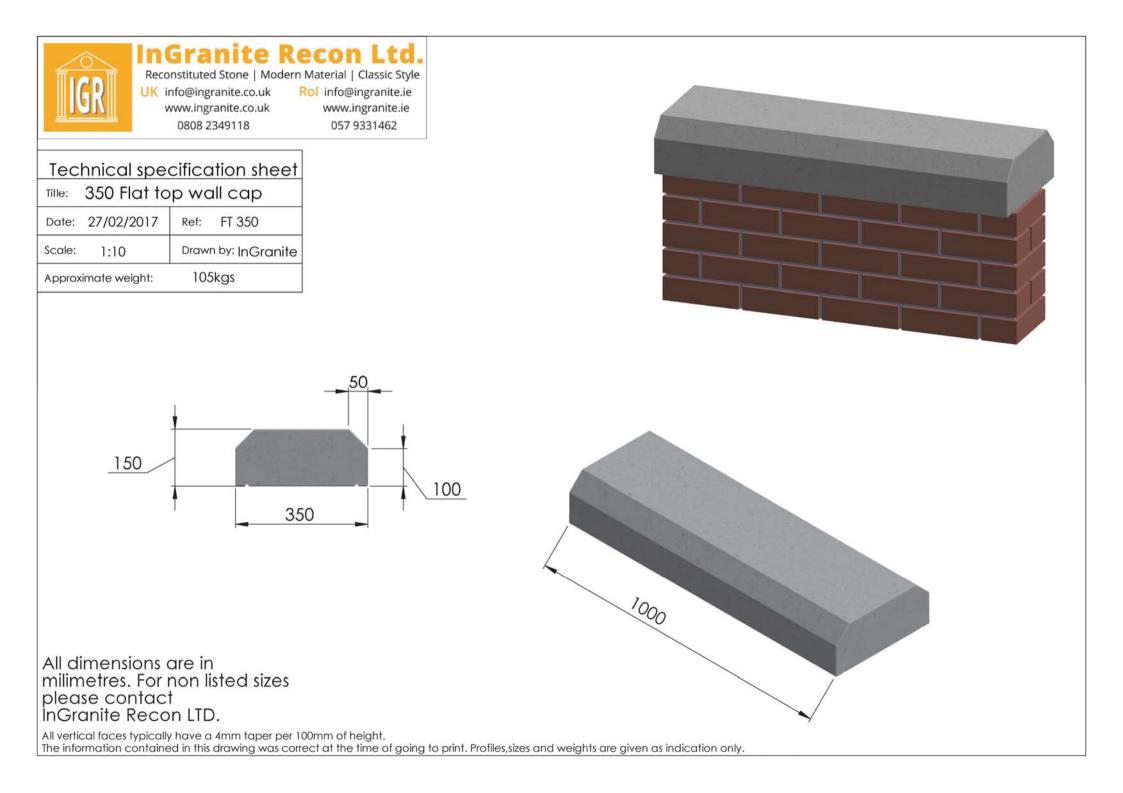

| Title: | 350 Flat wall cap |                     |  |
|--------|-------------------|---------------------|--|
| Date:  | 28/02/2017        | Ref: FL 350         |  |
| Scale: | 1:10              | Drawn by: InGranite |  |

7.40

All dimensions are in milimetres. For non listed sizes please contact InGranite Recon LTD.

Reconstituted Stone | Modern Material | Classic Style UK info@ingranite.co.uk Rol info@ingranite.ie www.ingranite.co.uk www.ingranite.ie 0808 2349118 057 9331462