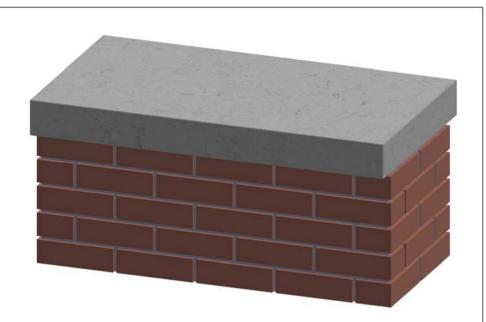

# Wall & Pier Coping

InGranite Recon manufactures a wide range of cast stone wall and pier coping styles in beautiful and durable reconstituted granite. With plenty of profile designs and widths to choose from, you are sure to find just the right one for your build project.